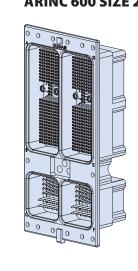

## **ARINC 600 SIZE 2 AND 3 INSERT ARRANGEMENTS**

Fast, reliable in-house manufacturing

**ARINC 600 Filter connectors** 

SERIES 240

00000 0000

Insert 22

Insert 08

70 #22 1 #5 (Coax)

SERIES 240

**ARINC 600** 

ARINC 600 size 2 filter connector. Glenair also manufactures narrowprofile size 1 and double-wide size 3. All configurations are environmentally sealed for rugged airframe applications.