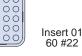

0 C 18,000 - 33,000 9,000 - 16,500 D 8,000 - 12,000 4,000 - 6,000 Ε 3,300 - 5,000 1,650 - 2,500 400 - 650 800 - 1,300 G 400 - 600 200 - 300 70-120

SERIES 240

**ARINC 600** 

ARINC 600 size 2 filter connector. Glenair also manufactures narrowprofile size 1 and double-wide size 3. All configurations are environmentally sealed for rugged airframe applications.

- Planar, multilayer ceramic capacitive filters, with and without transient voltage suppression diodes
- C and Pi electrical configurations
- PC tail or solder cup wire termination
- 36 240,000 pF capacitance
- Insert arrangements IAW **ARINC 600**
- Fast and reliable diode burn-in and test services
- **■** Turnkey in-house manufacturing of all filter connector elements and processes

## **ARINC 600 SIZE 1 INSERT ARRANGEMENTS**

















Insert 20

30 #22