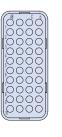

50 #16

Insert 24 20 #20

4 #8 Twinax

Insert 02 150 #22

000000

000000 00000 00000

Insert 16

24 #20