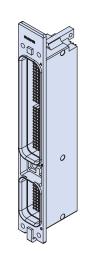

SERIES 240

**ARINC 600** 

ARINC 600 size 2 filter connector. Glenair also manufactures narrowprofile size 1 and double-wide size 3. All configurations are environmentally sealed for rugged airframe applications.