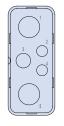

C 18,000 - 33,000 9,000 - 16,500 D 8,000 - 12,000 4,000 - 6,000 Ε 3,300 - 5,000 1,650 - 2,500 400 - 650 800 - 1,300 G 400 - 600 200 - 300 70-120

SERIES 240

**ARINC 600** 

ARINC 600 size 2 filter connector. Glenair also manufactures narrowprofile size 1 and double-wide size 3. All configurations are environmentally sealed for rugged airframe applications.

- Planar, multilayer ceramic capacitive filters, with and without transient voltage suppression diodes
- C and Pi electrical configurations
- PC tail or solder cup wire termination
- 36 240,000 pF capacitance
- Insert arrangements IAW **ARINC 600**
- Fast and reliable diode burn-in and test services
- **■** Turnkey in-house manufacturing of all filter connector elements and processes

## **ARINC 600 SIZE 1 INSERT ARRANGEMENTS**

















Insert 20

30 #22