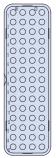

## **ARINC 600 SIZE 2 AND 3 INSERT ARRANGEMENTS**

Fast, reliable in-house manufacturing

**ARINC 600 Filter connectors** 

SERIES 240

00000 0000

Insert 22

Insert 08

70 #22 1 #5 (Coax)

50 #16

Insert 24 20 #20

4 #8 Twinax

Insert 02 150 #22

000000

000000 00000 00000

Insert 16

24 #20