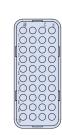

50 #16

Insert 24 20 #20

4 #8 Twinax

Insert 02 150 #22

000000

000000 00000 00000

Insert 16

24 #20