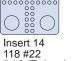

## **ARINC 600 SIZE 2 AND 3 INSERT ARRANGEMENTS**

Fast, reliable in-house manufacturing

**ARINC 600 Filter connectors** 

SERIES 240

00000 0000

Insert 22

Insert 08

70 #22 1 #5 (Coax)

50 #16

Insert 24 20 #20

4 #8 Twinax

Insert 02 150 #22

000000

000000 00000 00000

Insert 16

24 #20