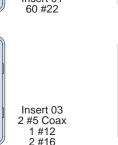

## **ARINC 600 SIZE 2 AND 3 INSERT ARRANGEMENTS**

Fast, reliable in-house manufacturing

**ARINC 600 Filter connectors** 

SERIES 240

00000 0000

Insert 22

Insert 08

70 #22 1 #5 (Coax)

50 #16

Insert 24 20 #20

4 #8 Twinax

Insert 02 150 #22

000000

000000 00000 00000

Insert 16

24 #20