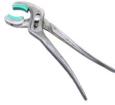

## **Assembly Tools**

Series 60 Tools provide fast and accurate installation of adapters onto circular connectors. Install connector holding fixture onto torque wrench and insert mating face of wired connector onto fixture. Next, hand-tighten adapter coupling nut, making sure to fully seat adapter teeth into connector teeth. Then, use strap wrench, soft jaw pliers or coupling nut wrench to tighten nut to desired torque.

TG69 Soft Jaw Pliers

600-157 Composite Coupling Nut Wrench