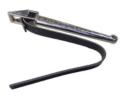

## **Assembly Tools**

Series 60 Tools provide fast and accurate installation of adapters onto circular connectors. Install connector holding fixture onto torque wrench and insert mating face of wired connector onto fixture. Next, hand-tighten adapter coupling nut, making sure to fully seat adapter teeth into connector teeth. Then, use strap wrench, soft jaw pliers or coupling nut wrench to tighten nut to desired torque.

For more information: <a href="https://www.glenair.com/tools/">https://www.glenair.com/tools/</a>

600-162BV
Bench Mount Torque Wrench

600\*005 Connector Holding Fixture

600-006 Coupling Nut Wrench

TG70 Strap Wrench