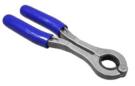

## **Assembly Tools**

Series 60 Tools provide fast and accurate installation of adapters onto circular connectors. Install connector holding fixture onto torque wrench and insert mating face of wired connector onto fixture. Next, hand-tighten adapter coupling nut, making sure to fully seat adapter teeth into connector teeth. Then, use strap wrench, soft jaw pliers or coupling nut wrench to tighten nut to desired torque.

For more information: <a href="https://www.glenair.com/tools/">https://www.glenair.com/tools/</a>

600-162BV
Bench Mount Torque Wrench

600\*005 Connector Holding Fixture

600-006 Coupling Nut Wrench

TG70 Strap Wrench