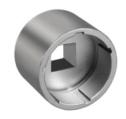

## **Assembly Tools**

Series 60 Tools provide fast and accurate installation of adapters onto circular connectors. Install connector holding fixture onto torque wrench and insert mating face of wired connector onto fixture. Next, hand-tighten adapter coupling nut, making sure to fully seat adapter teeth into connector teeth. Then, use strap wrench, soft jaw pliers or coupling nut wrench to tighten nut to desired torque.

For more information: <a href="https://www.glenair.com/tools/">https://www.glenair.com/tools/</a>

600-162BV
Bench Mount Torque Wrench

600\*005 Connector Holding Fixture

600-006 Coupling Nut Wrench

TG70 Strap Wrench