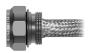

**Shrink Boot Adapter** 

**Braid Trap Adapter for Shielded** Cables

**Braid Sock Adapter** 

#### **Series 31 Shrink Boot Adapters**

Lightweight Series 31 Shrink Boot Adapters fit standard mil spec circular electrical connectors. Adapter has groove for lipped style heatshrink boots.

Braid Trap Adapters have an EMI nut for terminating cable braid to connector.

Shrink Boot Adapter, Pre-installed Boot, **Banding Adapter** 

Shrink Boot Adapter. Composite, Pre-installed **Boot, Banding Adapter** 

Shrink Boot Adapter, **EMI Braid Trap** 

**Shrink Boot Adapter, EMI Braid Trap, Composite** 