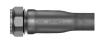

**Shrink Boot Adapter** 

**Braid Trap Adapter for Shielded** Cables

**Braid Sock Adapter** 

Labor-saving Piggyback Boot Adapters have pre-installed boots for fast, easy installation. For shielded cables, a drop-in adapter attaches to cable braid with Band-Master banding strap.

Braid Sock Adapters have a length of shield braid attached to adapter.