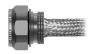

**Shrink Boot Adapter** 

**Braid Trap Adapter for Shielded** Cables

**Braid Sock Adapter** 

Labor-saving Piggyback Boot Adapters have pre-installed boots for fast, easy installation. For shielded cables, a drop-in adapter attaches to cable braid with Band-Master banding strap.

Braid Sock Adapters have a length of shield braid attached to adapter.

**Shrink Boot Adapter, Braid Sock** 

Shrink Boot Adapter, Braid Sock, Composite