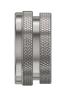

**Shrink Boot Adapter** 

**Braid Trap Adapter for Shielded** Cables

**Braid Sock Adapter** 

#### **Series 31 Shrink Boot Adapters**

Lightweight Series 31 Shrink Boot Adapters fit standard mil spec circular electrical connectors. Adapter has groove for lipped style heatshrink boots.

Braid Trap Adapters have an EMI nut for terminating cable braid to connector.