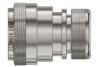

**Shrink Boot Adapter** 

**Braid Trap Adapter for Shielded** Cables

**Braid Sock Adapter** 

#### **Series 31 Shrink Boot Adapters**

Lightweight Series 31 Shrink Boot Adapters fit standard mil spec circular electrical connectors. Adapter has groove for lipped style heatshrink boots.

Braid Trap Adapters have an EMI nut for terminating cable braid to connector.

Shrink Boot Adapter, Pre-installed Boot, **Banding Adapter** 

Shrink Boot Adapter. Composite, Pre-installed **Boot, Banding Adapter** 

Shrink Boot Adapter, **EMI Braid Trap** 

**Shrink Boot Adapter, EMI Braid Trap, Composite** 