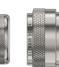

**Shrink Boot Adapter** 

**Braid Trap Adapter for Shielded** Cables

**Braid Sock Adapter** 

#### **Series 31 Shrink Boot Adapters**

Lightweight Series 31 Shrink Boot Adapters fit standard mil spec circular electrical connectors. Adapter has groove for lipped style heatshrink boots.

Braid Trap Adapters have an EMI nut for terminating cable braid to connector.

### **Styles**

**Shrink Boot** Adapter, Spin Coupling

Shrink Boot Adapter, **Direct Coupling** 

Shrink Boot Adapter, Composite

Shrink Boot Adapter, **Pre-installed Boot** 

Shrink Boot Adapter, Composite, Pre-installed **Boot** 

#### **Selection Guide**

Shrink Boot Adapter, **Spin Coupling** 310A\*001 Page 31-4

Shrink Boot Adapter, **Direct Coupling** 310AS034 Page 31-5

Shrink Boot Adapter, Composite, Self-Locking 310A\*045 Page 31-6