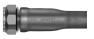

**Shrink Boot Adapter** 

**Braid Trap Adapter for Shielded** Cables

**Braid Sock Adapter** 

Labor-saving Piggyback Boot Adapters have pre-installed boots for fast, easy installation. For shielded cables, a drop-in adapter attaches to cable braid with Band-Master banding strap.

Braid Sock Adapters have a length of shield braid attached to adapter.