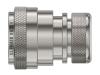

**Shrink Boot Adapter** 

**Braid Trap Adapter for Shielded** Cables

**Braid Sock Adapter** 

**Shrink Boot Adapter, Braid Sock** 

Shrink Boot Adapter, Braid Sock, Composite