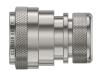

**Shrink Boot Adapter** 

**Braid Trap Adapter for Shielded** Cables

**Braid Sock Adapter** 

#### **Series 31 Shrink Boot Adapters**

Lightweight Series 31 Shrink Boot Adapters fit standard mil spec circular electrical connectors. Adapter has groove for lipped style heatshrink boots.

Braid Trap Adapters have an EMI nut for terminating cable braid to connector.

Shrink Boot Adapter, Pre-installed Boot, **Banding Adapter** 

Shrink Boot Adapter. Composite, Pre-installed **Boot, Banding Adapter** 

Shrink Boot Adapter, **EMI Braid Trap** 

**Shrink Boot Adapter, EMI Braid Trap, Composite** 