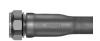

#### **Series 31 Shrink Boot Adapters**

Lightweight Series 31 Shrink Boot Adapters fit standard mil spec circular electrical connectors. Adapter has groove for lipped style heatshrink boots.

Braid Trap Adapters have an EMI nut for terminating cable braid to connector.

Labor-saving Piggyback Boot Adapters have pre-installed boots for fast, easy installation. For shielded cables, a drop-in adapter attaches to cable braid with Band-Master banding strap.

Braid Sock Adapters have a length of shield braid attached to adapter.