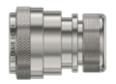

Shrink Boot Adapter, Pre-installed Boot, **Banding Adapter** 

Shrink Boot Adapter. Composite, Pre-installed **Boot, Banding Adapter** 

Shrink Boot Adapter, **EMI Braid Trap** 

**Shrink Boot Adapter, EMI Braid Trap, Composite** 

Shrink Boot Adapter, Braid Trap EMI, Spin Coupling 311A\*001 Page 31-13

Shrink Boot Adapter, Braid Trap EMI, Self-Locking 311A\*039 Page 31-15

Shrink Boot Adapter, Braid Trap, Composite 311A\*019 Page 31-17