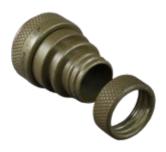

**Shrink Boot Adapter** 

**Braid Trap Adapter for Shielded** Cables

**Braid Sock Adapter** 

#### **Series 31 Shrink Boot Adapters**

Lightweight Series 31 Shrink Boot Adapters fit standard mil spec circular electrical connectors. Adapter has groove for lipped style heatshrink boots.

Braid Trap Adapters have an EMI nut for terminating cable braid to connector.