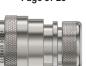

**Shrink Boot Adapter** 

**Braid Trap Adapter for Shielded** Cables

**Braid Sock Adapter** 

#### **Series 31 Shrink Boot Adapters**

Lightweight Series 31 Shrink Boot Adapters fit standard mil spec circular electrical connectors. Adapter has groove for lipped style heatshrink boots.

Braid Trap Adapters have an EMI nut for terminating cable braid to connector.

### **Styles**

**Shrink Boot** Adapter, Spin Coupling

Shrink Boot Adapter, **Direct Coupling** 

Shrink Boot Adapter, Composite

Shrink Boot Adapter, **Pre-installed Boot** 

Shrink Boot Adapter, Composite, Pre-installed **Boot** 

#### **Selection Guide**

Shrink Boot Adapter, **Spin Coupling** 310A\*001 Page 31-4

Shrink Boot Adapter, **Direct Coupling** 310AS034 Page 31-5

Shrink Boot Adapter, Composite, Self-Locking 310A\*045 Page 31-6