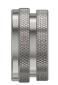

**Shrink Boot Adapter** 

**Braid Trap Adapter for Shielded** Cables

**Braid Sock Adapter** 

#### **Series 31 Shrink Boot Adapters**

Lightweight Series 31 Shrink Boot Adapters fit standard mil spec circular electrical connectors. Adapter has groove for lipped style heatshrink boots.

Braid Trap Adapters have an EMI nut for terminating cable braid to connector.