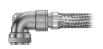

**Shrink Boot Adapter** 

**Braid Trap Adapter for Shielded** Cables

**Braid Sock Adapter** 

Labor-saving Piggyback Boot Adapters have pre-installed boots for fast, easy installation. For shielded cables, a drop-in adapter attaches to cable braid with Band-Master banding strap.

Braid Sock Adapters have a length of shield braid attached to adapter.

**Shrink Boot Adapter, Braid Sock** 

Shrink Boot Adapter, Braid Sock, Composite