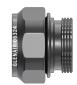

**Shrink Boot Adapter** 

**Braid Trap Adapter for Shielded** Cables

**Braid Sock Adapter** 

#### **Series 31 Shrink Boot Adapters**

Lightweight Series 31 Shrink Boot Adapters fit standard mil spec circular electrical connectors. Adapter has groove for lipped style heatshrink boots.

Braid Trap Adapters have an EMI nut for terminating cable braid to connector.