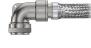

**Shrink Boot Adapter** 

**Braid Trap Adapter for Shielded** Cables

**Braid Sock Adapter** 

#### **Series 31 Shrink Boot Adapters**

Lightweight Series 31 Shrink Boot Adapters fit standard mil spec circular electrical connectors. Adapter has groove for lipped style heatshrink boots.

Braid Trap Adapters have an EMI nut for terminating cable braid to connector.

Labor-saving Piggyback Boot Adapters have pre-installed boots for fast, easy installation. For shielded cables, a drop-in adapter attaches to cable braid with Band-Master banding strap.

Braid Sock Adapters have a length of shield braid attached to adapter.

Shrink Boot Adapter, Pre-installed Boot, **Banding Adapter** 

Shrink Boot Adapter. Composite, Pre-installed **Boot, Banding Adapter** 

Shrink Boot Adapter, **EMI Braid Trap** 

**Shrink Boot Adapter, EMI Braid Trap, Composite** 