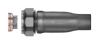

**Shrink Boot Adapter** 

**Braid Trap Adapter for Shielded** Cables

**Braid Sock Adapter** 

Labor-saving Piggyback Boot Adapters have pre-installed boots for fast, easy installation. For shielded cables, a drop-in adapter attaches to cable braid with Band-Master banding strap.

Braid Sock Adapters have a length of shield braid attached to adapter.

### **Styles**

**Shrink Boot** Adapter, Spin Coupling

Shrink Boot Adapter, **Direct Coupling** 

Shrink Boot Adapter, Composite

Shrink Boot Adapter, **Pre-installed Boot** 

Shrink Boot Adapter, Composite, Pre-installed **Boot** 