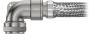

**Shrink Boot Adapter** 

**Braid Trap Adapter for Shielded** Cables

**Braid Sock Adapter** 

Labor-saving Piggyback Boot Adapters have pre-installed boots for fast, easy installation. For shielded cables, a drop-in adapter attaches to cable braid with Band-Master banding strap.

Braid Sock Adapters have a length of shield braid attached to adapter.

**Shrink Boot Adapter, Braid Sock** 

Shrink Boot Adapter, Braid Sock, Composite

Shrink Boot Adapter, **Braid Sock, Spin Coupling** 319A\*001 Page 31-18

Shrink Boot Adapter, Braid Sock, Self-Locking 319A\*044 Page 31-20

Shrink Boot Adapter, **Braid Sock, Composite** 319AS155 Page 31-22