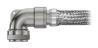

**Shrink Boot Adapter** 

**Braid Trap Adapter for Shielded** Cables

**Braid Sock Adapter** 

Labor-saving Piggyback Boot Adapters have pre-installed boots for fast, easy installation. For shielded cables, a drop-in adapter attaches to cable braid with Band-Master banding strap.

Braid Sock Adapters have a length of shield braid attached to adapter.

**Shrink Boot Adapter, Braid Sock** 

Shrink Boot Adapter, Braid Sock, Composite

Shrink Boot Adapter, **Braid Sock, Spin Coupling** 319A\*001 Page 31-18

Shrink Boot Adapter, Braid Sock, Self-Locking 319A\*044 Page 31-20

Shrink Boot Adapter, **Braid Sock, Composite** 319AS155 Page 31-22