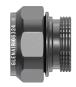

**Shrink Boot Adapter** 

**Braid Trap Adapter for Shielded** Cables

**Braid Sock Adapter** 

#### **Series 31 Shrink Boot Adapters**

Lightweight Series 31 Shrink Boot Adapters fit standard mil spec circular electrical connectors. Adapter has groove for lipped style heatshrink boots.

Braid Trap Adapters have an EMI nut for terminating cable braid to connector.