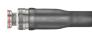

**Shrink Boot Adapter** 

**Braid Trap Adapter for Shielded** Cables

**Braid Sock Adapter** 

#### **Series 31 Shrink Boot Adapters**

Lightweight Series 31 Shrink Boot Adapters fit standard mil spec circular electrical connectors. Adapter has groove for lipped style heatshrink boots.

Braid Trap Adapters have an EMI nut for terminating cable braid to connector.

### **Styles**

**Shrink Boot** Adapter, Spin Coupling

Shrink Boot Adapter, **Direct Coupling** 

Shrink Boot Adapter, Composite

Shrink Boot Adapter, **Pre-installed Boot** 

Shrink Boot Adapter, Composite, Pre-installed **Boot** 