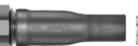

**Shrink Boot Adapter** 

**Braid Trap Adapter for Shielded** Cables

**Braid Sock Adapter** 

#### **Series 31 Shrink Boot Adapters**

Lightweight Series 31 Shrink Boot Adapters fit standard mil spec circular electrical connectors. Adapter has groove for lipped style heatshrink boots.

Braid Trap Adapters have an EMI nut for terminating cable braid to connector.