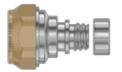

**Shrink Boot Adapter, Braid Sock** 

Shrink Boot Adapter, Braid Sock, Composite

Shrink Boot Adapter, **Braid Sock, Spin Coupling** 319A\*001 Page 31-18

Shrink Boot Adapter, Braid Sock, Self-Locking 319A\*044 Page 31-20

Shrink Boot Adapter, **Braid Sock, Composite** 319AS155 Page 31-22