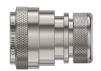

**Shrink Boot Adapter** 

**Braid Trap Adapter for Shielded** Cables

**Braid Sock Adapter** 

### **Styles**

**Shrink Boot** Adapter, Spin Coupling

Shrink Boot Adapter, **Direct Coupling** 

Shrink Boot Adapter, Composite

Shrink Boot Adapter, **Pre-installed Boot** 

Shrink Boot Adapter, Composite, Pre-installed **Boot** 

#### **Selection Guide**

Shrink Boot Adapter, **Spin Coupling** 310A\*001 Page 31-4

Shrink Boot Adapter, **Direct Coupling** 310AS034 Page 31-5

Shrink Boot Adapter, Composite, Self-Locking 310A\*045 Page 31-6