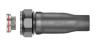

**Shrink Boot Adapter** 

**Braid Trap Adapter for Shielded** Cables

**Braid Sock Adapter** 

Labor-saving Piggyback Boot Adapters have pre-installed boots for fast, easy installation. For shielded cables, a drop-in adapter attaches to cable braid with Band-Master banding strap.

Braid Sock Adapters have a length of shield braid attached to adapter.

### **Styles**

**Shrink Boot** Adapter, Spin Coupling

Shrink Boot Adapter, **Direct Coupling** 

Shrink Boot Adapter, Composite

Shrink Boot Adapter, **Pre-installed Boot** 

Shrink Boot Adapter, Composite, Pre-installed **Boot** 