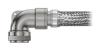

**Shrink Boot Adapter** 

**Braid Trap Adapter for Shielded** Cables

**Braid Sock Adapter** 

#### **Series 31 Shrink Boot Adapters**

Lightweight Series 31 Shrink Boot Adapters fit standard mil spec circular electrical connectors. Adapter has groove for lipped style heatshrink boots.

Braid Trap Adapters have an EMI nut for terminating cable braid to connector.

Shrink Boot Adapter, Pre-installed Boot, **Banding Adapter** 

Shrink Boot Adapter. Composite, Pre-installed **Boot, Banding Adapter** 

Shrink Boot Adapter, **EMI Braid Trap** 

**Shrink Boot Adapter, EMI Braid Trap, Composite** 