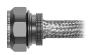

**Shrink Boot Adapter** 

**Braid Trap Adapter for Shielded** Cables

**Braid Sock Adapter** 

Labor-saving Piggyback Boot Adapters have pre-installed boots for fast, easy installation. For shielded cables, a drop-in adapter attaches to cable braid with Band-Master banding strap.

Braid Sock Adapters have a length of shield braid attached to adapter.

**Shrink Boot Adapter, Braid Sock** 

Shrink Boot Adapter, Braid Sock, Composite