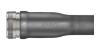

**Shrink Boot Adapter** 

**Braid Trap Adapter for Shielded** Cables

**Braid Sock Adapter** 

Labor-saving Piggyback Boot Adapters have pre-installed boots for fast, easy installation. For shielded cables, a drop-in adapter attaches to cable braid with Band-Master banding strap.

Braid Sock Adapters have a length of shield braid attached to adapter.