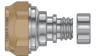

**Shrink Boot Adapter** 

**Braid Trap Adapter for Shielded** Cables

**Braid Sock Adapter** 

#### **Series 31 Shrink Boot Adapters**

Lightweight Series 31 Shrink Boot Adapters fit standard mil spec circular electrical connectors. Adapter has groove for lipped style heatshrink boots.

Braid Trap Adapters have an EMI nut for terminating cable braid to connector.

Shrink Boot Adapter, Pre-installed Boot, **Banding Adapter** 

Shrink Boot Adapter. Composite, Pre-installed **Boot, Banding Adapter** 

Shrink Boot Adapter, **EMI Braid Trap** 

**Shrink Boot Adapter, EMI Braid Trap, Composite** 

Shrink Boot Adapter, Braid Trap EMI, Spin Coupling 311A\*001 Page 31-13

Shrink Boot Adapter, Braid Trap EMI, Self-Locking 311A\*039 Page 31-15

Shrink Boot Adapter, Braid Trap, Composite 311A\*019 Page 31-17