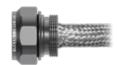

**Shrink Boot Adapter** 

**Braid Trap Adapter for Shielded** Cables

**Braid Sock Adapter** 

Labor-saving Piggyback Boot Adapters have pre-installed boots for fast, easy installation. For shielded cables, a drop-in adapter attaches to cable braid with Band-Master banding strap.

Braid Sock Adapters have a length of shield braid attached to adapter.

**Shrink Boot Adapter, Braid Sock** 

Shrink Boot Adapter, Braid Sock, Composite