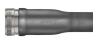

**Shrink Boot Adapter** 

**Braid Trap Adapter for Shielded** Cables

**Braid Sock Adapter** 

Labor-saving Piggyback Boot Adapters have pre-installed boots for fast, easy installation. For shielded cables, a drop-in adapter attaches to cable braid with Band-Master banding strap.

Braid Sock Adapters have a length of shield braid attached to adapter.