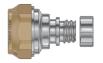

**Shrink Boot Adapter** 

**Braid Trap Adapter for Shielded** Cables

**Braid Sock Adapter** 

Labor-saving Piggyback Boot Adapters have pre-installed boots for fast, easy installation. For shielded cables, a drop-in adapter attaches to cable braid with Band-Master banding strap.

Braid Sock Adapters have a length of shield braid attached to adapter.

Shrink Boot Adapter, **Pre-installed Boot** 310AS055 Page 31-7

Composite Shrink Boot Shrink Boot Adapter, Pre-Adapter, Pre-installed Boot 310AS048 Page 31-8

Composite Shrink Boot Adapter, Pre-installed Boot, EMI 310A\*057 Page 31-11