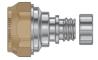

**Shrink Boot Adapter** 

**Braid Trap Adapter for Shielded** Cables

**Braid Sock Adapter** 

#### **Series 31 Shrink Boot Adapters**

Lightweight Series 31 Shrink Boot Adapters fit standard mil spec circular electrical connectors. Adapter has groove for lipped style heatshrink boots.

Braid Trap Adapters have an EMI nut for terminating cable braid to connector.

### **Styles**

**Shrink Boot** Adapter, Spin Coupling

Shrink Boot Adapter, **Direct Coupling** 

Shrink Boot Adapter, Composite

Shrink Boot Adapter, **Pre-installed Boot** 

Shrink Boot Adapter, Composite, Pre-installed **Boot** 