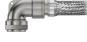

**Shrink Boot Adapter** 

**Braid Trap Adapter for Shielded** Cables

**Braid Sock Adapter** 

#### **Series 31 Shrink Boot Adapters**

Lightweight Series 31 Shrink Boot Adapters fit standard mil spec circular electrical connectors. Adapter has groove for lipped style heatshrink boots.

Braid Trap Adapters have an EMI nut for terminating cable braid to connector.

Labor-saving Piggyback Boot Adapters have pre-installed boots for fast, easy installation. For shielded cables, a drop-in adapter attaches to cable braid with Band-Master banding strap.

Braid Sock Adapters have a length of shield braid attached to adapter.

Shrink Boot Adapter, Pre-installed Boot, **Banding Adapter** 

Shrink Boot Adapter. Composite, Pre-installed **Boot, Banding Adapter** 

Shrink Boot Adapter, **EMI Braid Trap** 

**Shrink Boot Adapter, EMI Braid Trap, Composite** 