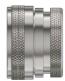

**Shrink Boot Adapter** 

**Braid Trap Adapter for Shielded** Cables

**Braid Sock Adapter** 

#### **Series 31 Shrink Boot Adapters**

Lightweight Series 31 Shrink Boot Adapters fit standard mil spec circular electrical connectors. Adapter has groove for lipped style heatshrink boots.

Braid Trap Adapters have an EMI nut for terminating cable braid to connector.

### **Styles**

**Shrink Boot** Adapter, Spin Coupling

Shrink Boot Adapter, **Direct Coupling** 

Shrink Boot Adapter, Composite

Shrink Boot Adapter, **Pre-installed Boot** 

Shrink Boot Adapter, Composite, Pre-installed **Boot** 