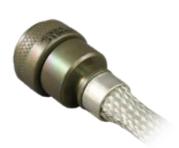

**Shrink Boot Adapter** 

**Braid Trap Adapter for Shielded** Cables

**Braid Sock Adapter** 

Labor-saving Piggyback Boot Adapters have pre-installed boots for fast, easy installation. For shielded cables, a drop-in adapter attaches to cable braid with Band-Master banding strap.

Braid Sock Adapters have a length of shield braid attached to adapter.

**Shrink Boot Adapter, Braid Sock** 

Shrink Boot Adapter, Braid Sock, Composite