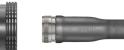

**Shrink Boot Adapter** 

**Braid Trap Adapter for Shielded** Cables

**Braid Sock Adapter** 

#### **Series 31 Shrink Boot Adapters**

Lightweight Series 31 Shrink Boot Adapters fit standard mil spec circular electrical connectors. Adapter has groove for lipped style heatshrink boots.

Braid Trap Adapters have an EMI nut for terminating cable braid to connector.