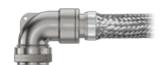

**Shrink Boot Adapter** 

**Braid Trap Adapter for Shielded** Cables

**Braid Sock Adapter** 

#### **Series 31 Shrink Boot Adapters**

Lightweight Series 31 Shrink Boot Adapters fit standard mil spec circular electrical connectors. Adapter has groove for lipped style heatshrink boots.

Braid Trap Adapters have an EMI nut for terminating cable braid to connector.

Shrink Boot Adapter, Pre-installed Boot, **Banding Adapter** 

Shrink Boot Adapter. Composite, Pre-installed **Boot, Banding Adapter** 

Shrink Boot Adapter, **EMI Braid Trap** 

**Shrink Boot Adapter, EMI Braid Trap, Composite** 