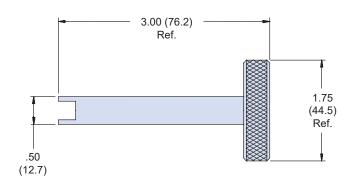

## 601-205 Calibration Key

(Replaces 600-055)

The 601-205 Calibration Key is designed for use with 600-058, 600-061, 601-211 and 601-212 manual banding tools. Material is black anodized aluminum alloy. One full turn clockwise will advance the tension range approximately 1.0 - 2.5 lbs, a counter-clockwise turn will decrease tension by the same amount.