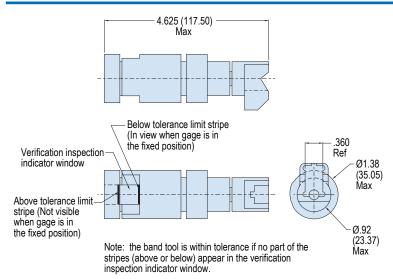

## 601-212 Tension Gauge

(Replaces 600-086-1)

The 601-212 (M81306/1D) Tension Gauge is used to check and calibrate the manual tool to values noted on calibration sticker. Constructed of hardened steel.

Metric Dimensions (mm) are indicated in parentheses.