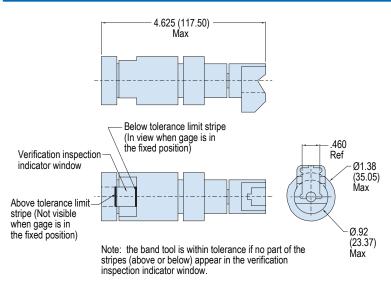

## 601-211 Tension Gauge

(Replaces 600-072-1)

The 601-211 (M81306/1C)
Tension Gauge is used to check and calibrate the manual tool to values noted on calibration sticker. Constructed of hardened steel.