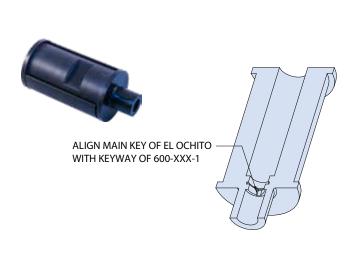

## El Ochito® Jumper Cable Mating Adapters

Pin Contact

**Socket Contact** 

Safely test and mate El Ochito contacts prior to installing them into a connector. Ideal for testing dielectric withstanding voltage (DWV), insulation resistance (IR), and conducting continuity and performance checks during assembly of jumpers. Adapters are made of a rigid dielectric and composed of three individual components designed to safely protect against damage and misalignment.

## **El Ochito Pin Adapter**