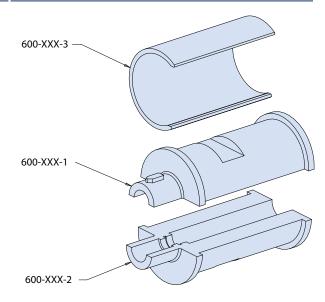

## El Ochito® Jumper Cable Mating Adapters

Pin Contact

**Socket Contact** 

Safely test and mate El Ochito contacts prior to installing them into a connector. Ideal for testing dielectric withstanding voltage (DWV), insulation resistance (IR), and conducting continuity and performance checks during assembly of jumpers. Adapters are made of a rigid dielectric and composed of three individual components designed to safely protect against damage and misalignment.

## **El Ochito Socket Adapter**