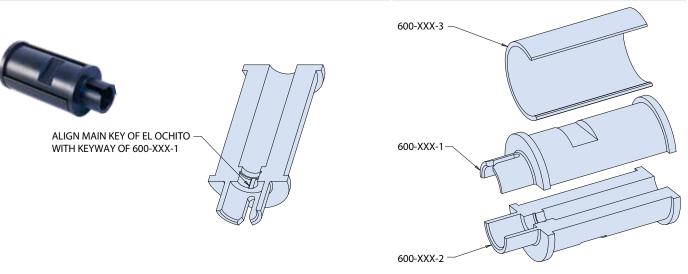

## El Ochito® Jumper Cable Mating Adapters

Pin Contact

**Socket Contact** 

Safely test and mate El Ochito contacts prior to installing them into a connector. Ideal for testing dielectric withstanding voltage (DWV), insulation resistance (IR), and conducting continuity and performance checks during assembly of jumpers. Adapters are made of a rigid dielectric and composed of three individual components designed to safely protect against damage and misalignment.

## **El Ochito Pin Adapter**