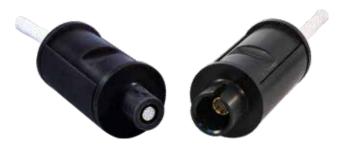

## El Ochito® Jumper Cable Mating Adapters

Pin Contact

**Socket Contact** 

Safely test and mate El Ochito contacts prior to installing them into a connector. Ideal for testing dielectric withstanding voltage (DWV), insulation resistance (IR), and conducting continuity and performance checks during assembly of jumpers. Adapters are made of a rigid dielectric and composed of three individual components designed to safely protect against damage and misalignment.