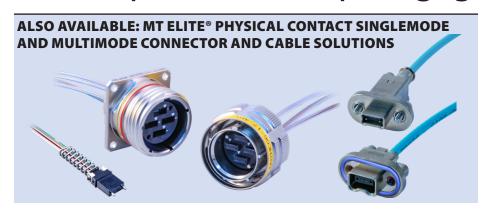

Rugged High-Density
PRIZM® MT Expanded
Ream and MT Flite PC **Beam** and MT Elite **PC Fiber Optic Systems** 

RUGGED EXPANDED BEAM PRIZM® MT CABLE ASSEMBLIES FOR EVERY APPLICATION REQUIREMENT: FROM INSIDE-THE-BOX TO HARSH-ENVIRONMENTAL POINT-TO-POINT