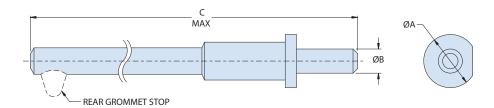

### SIZE 22HD DUMMY CONTACT FOR HD CONTACTS

| How to Order      |                                |     |  |  |  |  |  |  |
|-------------------|--------------------------------|-----|--|--|--|--|--|--|
| Sample Part Numbe | 680-116                        | -22 |  |  |  |  |  |  |
| Series            | <b>680-116</b> = Dummy contact |     |  |  |  |  |  |  |
| Dash No.          | -22                            |     |  |  |  |  |  |  |

| Dash Color |       | Ø A  |     | ØΒ   |      | C Max |      |                 | Standard Order |
|------------|-------|------|-----|------|------|-------|------|-----------------|----------------|
| No.        | Code  | in.  | mm  | in.  | mm   | in.   | mm   | Extraction Tool | Quanity        |
| -22        | Black | .061 | 1.5 | .030 | 0.76 | 1.18  | 30.0 | 859-150         | 1000           |