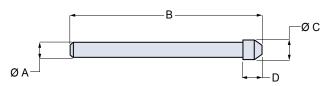

| Fig. | Size | Color  | Part<br>Number | Military Part<br>Number | Insertion/<br>Removal Tool | A Ref. |      | B Ref. |      | C Ref. |      | D Ref. |      |
|------|------|--------|----------------|-------------------------|----------------------------|--------|------|--------|------|--------|------|--------|------|
|      |      |        |                |                         |                            | in.    | mm.  | in.    | mm.  | in.    | mm.  | in.    | mm.  |
| 1    | #23  | Black  | 809-155        | (None)                  | M81969/14-01               | .040   | 1.02 | .51    | 13.0 | .052   | 1.32 | .050   | 1.27 |
| 2    | #20  | Red    | 859-012        | MS27488-20-2            | M81969/14-11               | .053   | 1.35 | .82    | 20.8 | .085   | 2.16 | .125   | 3.18 |
| 3    | #16  | Green  | 859-013        | MS27488-16-2            | M81969/14-03               | .074   | 1.88 | .88    | 22.4 | .125   | 3.18 | .125   | 3.18 |
| 4    | #12  | Orange | 859-014        | MS27488-12-2            | M81969/14-04               | .120   | 3.05 | .85    | 21.6 | .165   | 4.19 | .125   | 3.18 |