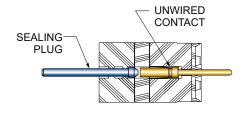

## **GROMMET SEALING PLUGS**

Grommet sealing plugs are used to seal unwired contact cavities. The size #23 sealing plug is specially designed to fit Glenair Series 80 grommets. Sizes 20, 16 and 12 plugs conform to MS27488 requirements. After installing unwired contacts into unused cavities, insert knob end of sealing plug into grommet until it bottoms against the unwired contact per illustration. Install sealing plugs with standard contact insertion/extraction tools . Size #23 plug is polyphenylsulphone, other sizes are per MS27488 requirements.

## **Installation of Sealing Plugs**

"When installing sealing plug in connector cavities without contacts, the end opposite the knob shall be inserted first and the knob shall be seated against the grommet face. When installing into cavities with contacts, the sealing plugs shall be installed knob end first and shall bottom on the contact wire barrel." (NAVAIR 01-1A-505–1 Installation manual)