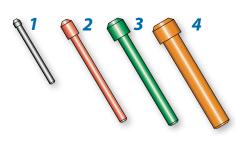

## **GROMMET SEALING PLUGS**

Grommet sealing plugs are used to seal unwired contact cavities. The size #23 sealing plug is specially designed to fit Glenair Series 80 grommets. Sizes 20, 16 and 12 plugs conform to MS27488 requirements. After installing unwired contacts into unused cavities, insert knob end of sealing plug into grommet until it bottoms against the unwired contact per illustration. Install sealing plugs with standard contact insertion/extraction tools . Size #23 plug is polyphenylsulphone, other sizes are per MS27488 requirements.

| Fig. | Size | Color  | Part<br>Number | Military Part<br>Number | Insertion/<br>Removal Tool | A Ref. |      | B Ref. |      | C Ref. |      | D Ref. |      |
|------|------|--------|----------------|-------------------------|----------------------------|--------|------|--------|------|--------|------|--------|------|
|      |      |        |                |                         |                            | in.    | mm.  | in.    | mm.  | in.    | mm.  | in.    | mm.  |
| 1    | #23  | Black  | 809-155        | (None)                  | M81969/14-01               | .040   | 1.02 | .51    | 13.0 | .052   | 1.32 | .050   | 1.27 |
| 2    | #20  | Red    | 859-012        | MS27488-20-2            | M81969/14-11               | .053   | 1.35 | .82    | 20.8 | .085   | 2.16 | .125   | 3.18 |
| 3    | #16  | Green  | 859-013        | MS27488-16-2            | M81969/14-03               | .074   | 1.88 | .88    | 22.4 | .125   | 3.18 | .125   | 3.18 |
| 4    | #12  | Orange | 859-014        | MS27488-12-2            | M81969/14-04               | .120   | 3.05 | .85    | 21.6 | .165   | 4.19 | .125   | 3.18 |