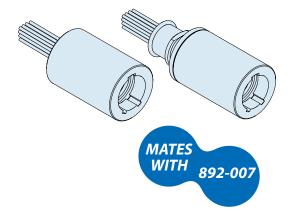

SERIES 89 Circular Connectors

Inline, Breakaway Receptacle with Insulated Wire How to Order

*Glenair Inline Breakaway Receptacle Connectors* feature gold alloy TwistPin contacts, offering premium performance and reliability for demanding applications. Available with or without backshell. Backshell option available with shrink boot or overmolding.

*Choose Aluminum or Stainless Steel Shells* in 6 layouts from 4 to 55 contacts. These connectors are intermateable with nanominiature plug connectors 892-007.

| How To Order                      |                                                                                                                                                                                                                                                                                                                                                              |    |   |   |     |  |
|-----------------------------------|--------------------------------------------------------------------------------------------------------------------------------------------------------------------------------------------------------------------------------------------------------------------------------------------------------------------------------------------------------------|----|---|---|-----|--|
| Sample Part Number                | 892 -004 -02 1-7 N A2                                                                                                                                                                                                                                                                                                                                        | -0 | Α | 7 | -12 |  |
| Series                            | 892 = Nano Circular with Insulated Wire                                                                                                                                                                                                                                                                                                                      |    |   |   |     |  |
| Shell Style                       | 004 = In-Line Breakaway Receptacle                                                                                                                                                                                                                                                                                                                           |    |   |   |     |  |
| Accessory                         | 01 = No Backshell02 = With Backshell03 = Overmolded04 = Shrink Boot                                                                                                                                                                                                                                                                                          |    |   |   |     |  |
| Shell Size/Contact<br>Arrangement | 1-4 = Shell Size 1 with 4 contacts3-37 = Shell Size 3 with 37 contacts1-7 = Shell Size 1 with 7 contacts4-44 = Shell Size 4 with 44 contacts2-19 = Shell Size 2 wih 19 contacts4-55 = Shell Size 4 with 55 contactsSee Receptacle Mating Face View and Contact Layout Table                                                                                  |    |   |   |     |  |
| Polarization                      | N = Normal A = Alternate                                                                                                                                                                                                                                                                                                                                     |    |   |   |     |  |
| Shell Material/Finish             | A2 = Aluminum/Electroless NickelS1 = Stainless Steel/Zinc Cobalt (Black)A5 = Aluminum/Gold Over NickelS2 = Stainless Steel/Passivated                                                                                                                                                                                                                        |    |   |   |     |  |
| Wire Gauge                        | 0 = 30 AWG 2 = 32 AWG                                                                                                                                                                                                                                                                                                                                        |    |   |   |     |  |
| Wire Type                         | <ul> <li>A = Ultra Lightweight XLETFE Insulation, Silver Coated Ultra High Strength Copper. (Not available in #32 AWG)</li> <li>B = Extruded PTFE Insulation, Silver Coated Copper NEMA HP3-ETX (MIL-W-16878/6)</li> <li>C = Cross Linked Modified ETFE Insulation, Silver Coated High Strength Copper. MIL-W-22759/33 (Not available in #32 AWG)</li> </ul> |    |   |   |     |  |
| Wire Color                        | 1 = White 2 = Yellow 7 = 10 Color repeating (Wire type A is striped, types B and C are solid colors)                                                                                                                                                                                                                                                         |    |   |   |     |  |
| Wire Length (Inches)              | i) 12 = 12.00 + 1.00 Inches; as required in one inch increments.                                                                                                                                                                                                                                                                                             |    |   |   |     |  |