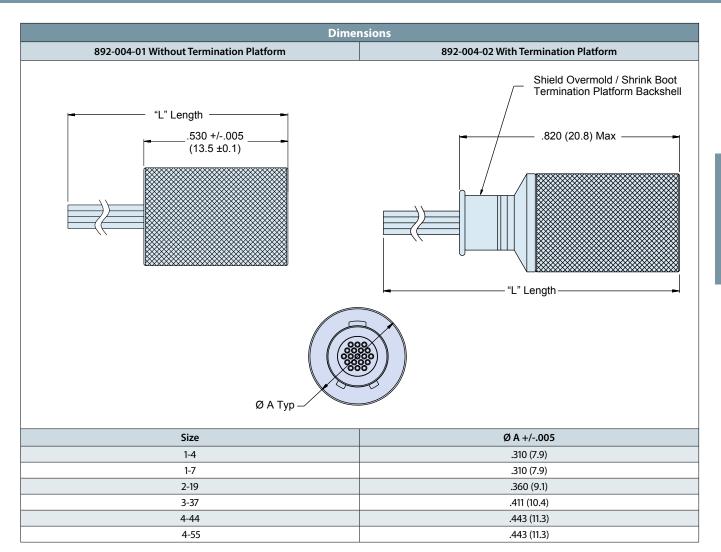

|  |  |  |
|                                                | $5 - \frac{2}{6} + \frac{1}{6} + $ | $ \begin{array}{c} 3 & 1 \\ 7 & 0 & 0 \\ 12 & 0 & 0 & 0 \\ 16 & 0 & 0 & 1 \\ 16 & 0 & 1 & 1 \\ 19 & 17 \\ \end{array} $ | $\begin{array}{c} 9 \\ 15 \\ 22 \\ 0 \\ 0 \\ 0 \\ 0 \\ 0 \\ 0 \\ 0 \\ 0 \\ $ | $\begin{array}{c} 11 \\ 18 \\ 26 \\ 33 \\ 39 \\ 44 \\ 40 \end{array}$ | $\begin{array}{c} 3 & 1 \\ 9 & 8 & 0 \\ 16 & 8 & 0 \\ 24 & 8 & 0 \\ 0 & 0 & 0 & 0 \\ 0 & 0 & 0 & 0 \\ 0 & 0 &$ |  |  |  |

© 2016 Glenair, Inc • 1211 Air Way, Glendale, CA 91201 • 818-247-6000 • www.glenair.com • Series 89 Nanominiature Catalog U.S. CAGE code 06324/0CA77 • Dimensions in Inches (millimeters) are subject to change without notice.





**Dimensions** 



## **NOTES:**

- 1. Material/finish
  - Shell/spanner nut/backshell see part number breakdown
  - Insulator LCP/na
  - Socket contacts gold alloy
  - O-rings fluorosilicone/na
  - Internal latching spring stainless steel/ gold plate

| Keyway Positions |              |     |     |  |  |
|------------------|--------------|-----|-----|--|--|
| Size             | Polarization | A°  | B°  |  |  |
| 1-4              | N            | 150 | 210 |  |  |
|                  | А            | 75  | 210 |  |  |
| 1-7              | N            | 95  | 230 |  |  |
|                  | A            | 140 | 275 |  |  |
| 2-19             | N            | 150 | 210 |  |  |
|                  | A            | 75  | 210 |  |  |
| 3-37             | N            | 150 | 210 |  |  |
|                  | A