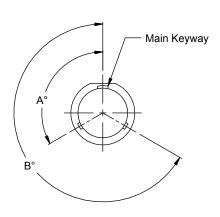

| Keyway Positions |              |     |     |  |  |
|------------------|--------------|-----|-----|--|--|
| Size             | Polarization | A°  | B°  |  |  |
| 1-4              | N            | 150 | 210 |  |  |
|                  | А            | 75  | 210 |  |  |
| 1-7              | N            | 95  | 230 |  |  |
|                  | A            | 140 | 275 |  |  |
| 2-19             | N            | 150 | 210 |  |  |
|                  | A            | 75  | 210 |  |  |
| 3-37             | N            | 150 | 210 |  |  |
|                  | A            | 75  | 210 |  |  |
| 4-44             | N            | 150 | 210 |  |  |
|                  | A            | 75  | 210 |  |  |
| 4 55             | N            | 95  | 230 |  |  |
| 4-55             | A            | 140 | 275 |  |  |