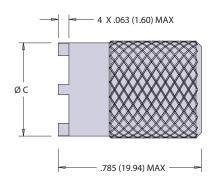

## 600-189 1/4" Square Drive Spanner Nut Socket Drive for Rear Panel Mount Connectors

**1/4" Socket Drive** for use with rear panel mount receptacle mounting nut. Alloy steel construction and nickel plated. Order by insert arrangement individually or in a kit