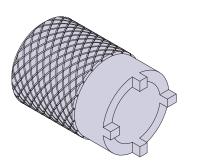

## 600-189 1/4" Square Drive Spanner Nut Socket Drive for Rear Panel Mount Connectors

**1/4" Socket Drive** for use with rear panel mount receptacle mounting nut. Alloy steel construction and nickel plated. Order by insert arrangement individually or in a kit