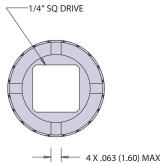

## 600-189 1/4" Square Drive Spanner Nut Socket Drive for Rear Panel Mount Connectors

**1/4" Socket Drive** for use with rear panel mount receptacle mounting nut. Alloy steel construction and nickel plated. Order by insert arrangement individually or in a kit