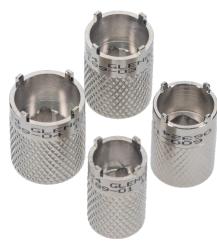

## 600-189 1/4" Square Drive Spanner Nut Socket Drive for Rear Panel Mount Connectors

**1/4" Socket Drive** for use with rear panel mount receptacle mounting nut. Alloy steel construction and nickel plated. Order by insert arrangement individually or in a kit