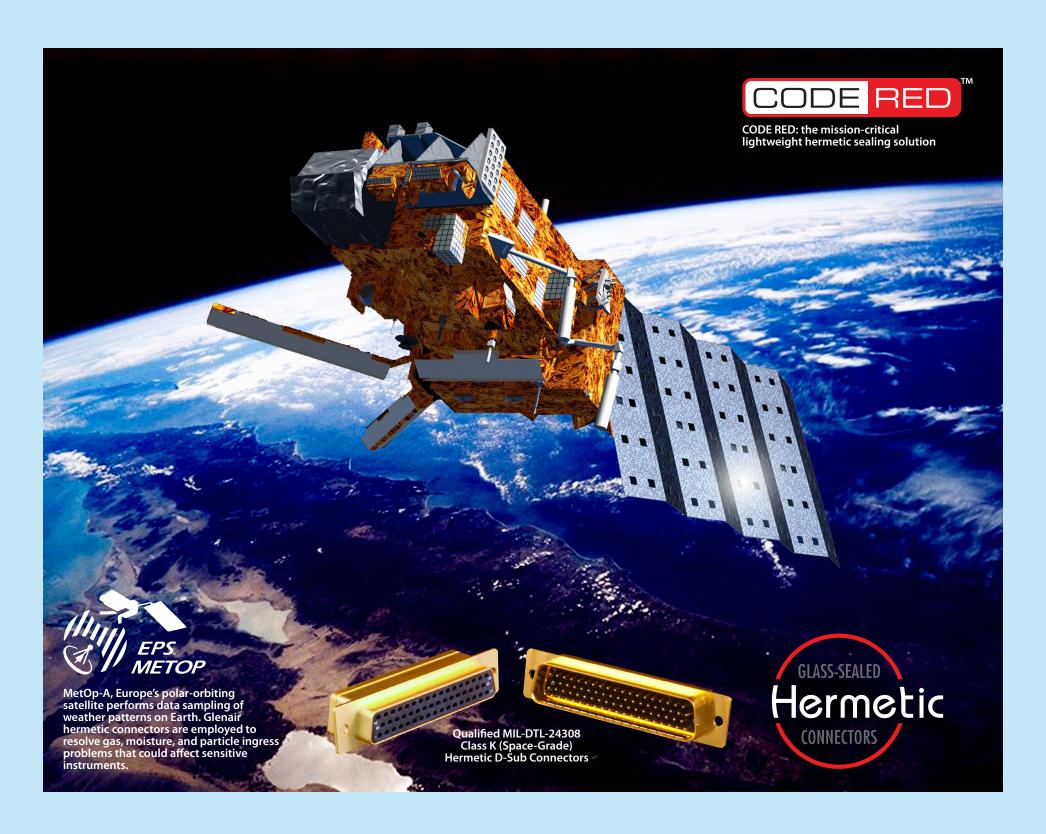

## Space Gags

| JULY 2021          |                    |         |           |          |        |          |  |  |  |
|--------------------|--------------------|---------|-----------|----------|--------|----------|--|--|--|
| Sunday             | Monday             | Tuesday | Wednesday | Thursday | Friday | Saturday |  |  |  |
| Gle                | enair <sub>®</sub> |         |           | 1        | 2      | 3        |  |  |  |
| 4 Independence Day | 5                  | 6       | 7         | 8        | 9      | 10       |  |  |  |
| 11                 | 12                 | 13      | 14        | 15       | 16     | 17       |  |  |  |
| 18                 | 19                 | 20      | 21        | 22       | 23     | 24       |  |  |  |
| 25                 | 26                 | 27      | 28        | 29       | 30     | 31       |  |  |  |