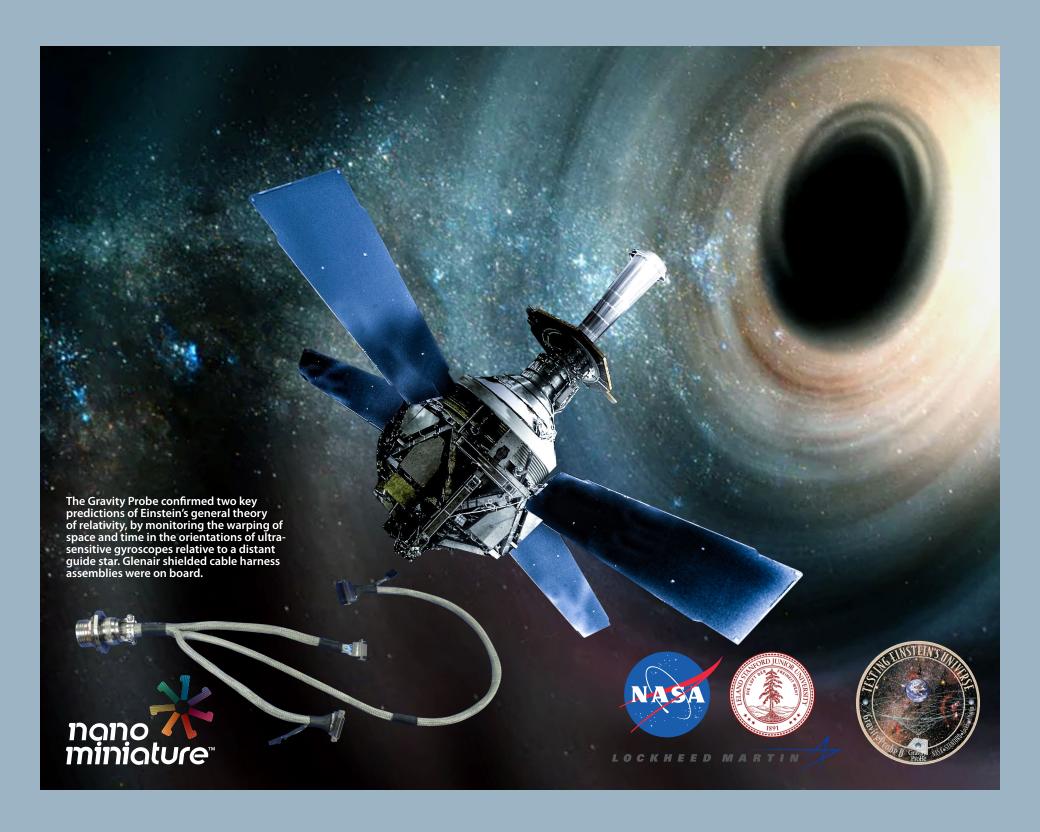

|           |          |        |          |  |  |  |
|--------------------|--------------------|---------|-----------|----------|--------|----------|--|--|--|
| Sunday             | Monday             | Tuesday | Wednesday | Thursday | Friday | Saturday |  |  |  |
| Gle                | enair <sub>®</sub> |         |           | 1        | 2      | 3        |  |  |  |
| 4 Independence Day | 5                  | 6       | 7         | 8        | 9      | 10       |  |  |  |
| 11                 | 12                 | 13      | 14        | 15       | 16     | 17       |  |  |  |
| 18                 | 19                 | 20      | 21        | 22       | 23     | 24       |  |  |  |
| 25                 | 26                 | 27      | 28        | 29       | 30     | 31       |  |  |  |



|        | AUGUST 2021 |         |           |          |        |                    |  |  |  |  |
|--------|-------------|---------|-----------|----------|--------|--------------------|--|--|--|--|
| Sunday | Monday      | Tuesday | Wednesday | Thursday | Friday | Saturday           |  |  |  |  |
| 1      | 2           | 3       | 4         | 5        | 6      | 7                  |  |  |  |  |
| 8      | 9           | 10      | 11        | 12       | 13     | 14                 |  |  |  |  |
| 15     | 16          | 17      | 18        | 19       | 20     | 21                 |  |  |  |  |
| 22     | 23          | 24      | 25        | 26       | 27     | 28                 |  |  |  |  |
| 29     | 30          | 31      |           |          | Gle    | enair <sub>®</sub> |  |  |  |