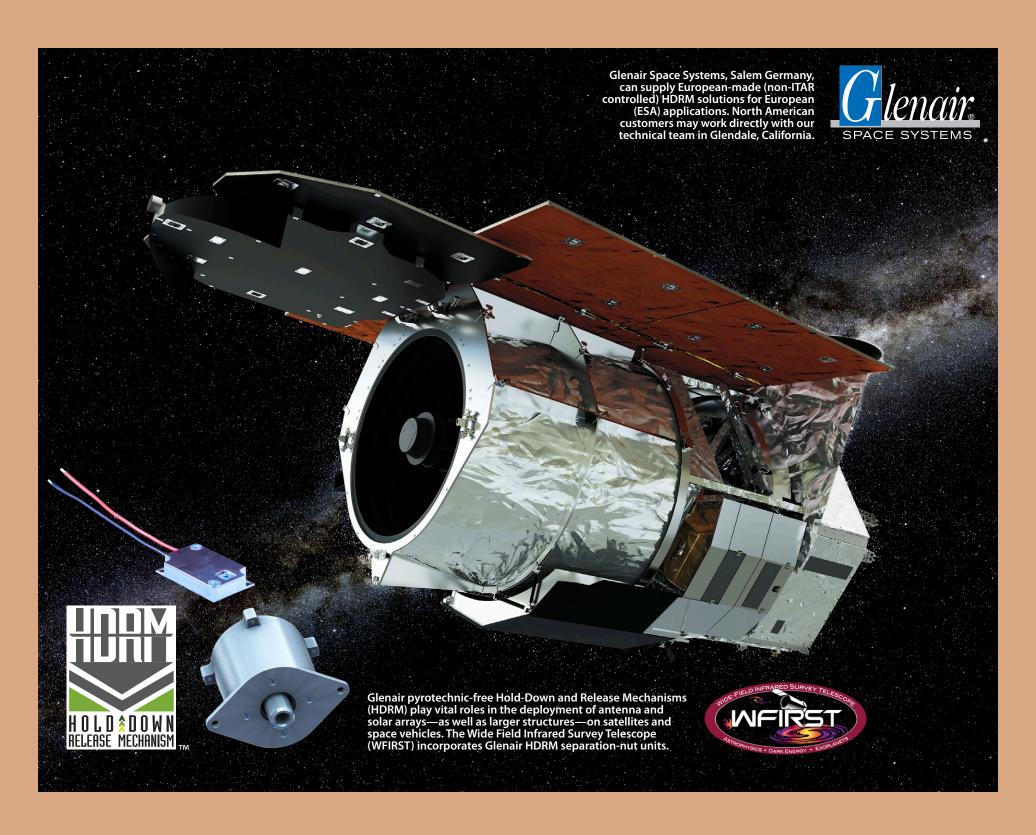

## Space Gags

| JULY 2021          |                    |         |           |          |        |          |  |  |  |
|--------------------|--------------------|---------|-----------|----------|--------|----------|--|--|--|
| Sunday             | Monday             | Tuesday | Wednesday | Thursday | Friday | Saturday |  |  |  |
| Gle                | enair <sub>®</sub> |         |           | 1        | 2      | 3        |  |  |  |
| 4 Independence Day | 5                  | 6       | 7         | 8        | 9      | 10       |  |  |  |
| 11                 | 12                 | 13      | 14        | 15       | 16     | 17       |  |  |  |
| 18                 | 19                 | 20      | 21        | 22       | 23     | 24       |  |  |  |
| 25                 | 26                 | 27      | 28        | 29       | 30     | 31       |  |  |  |