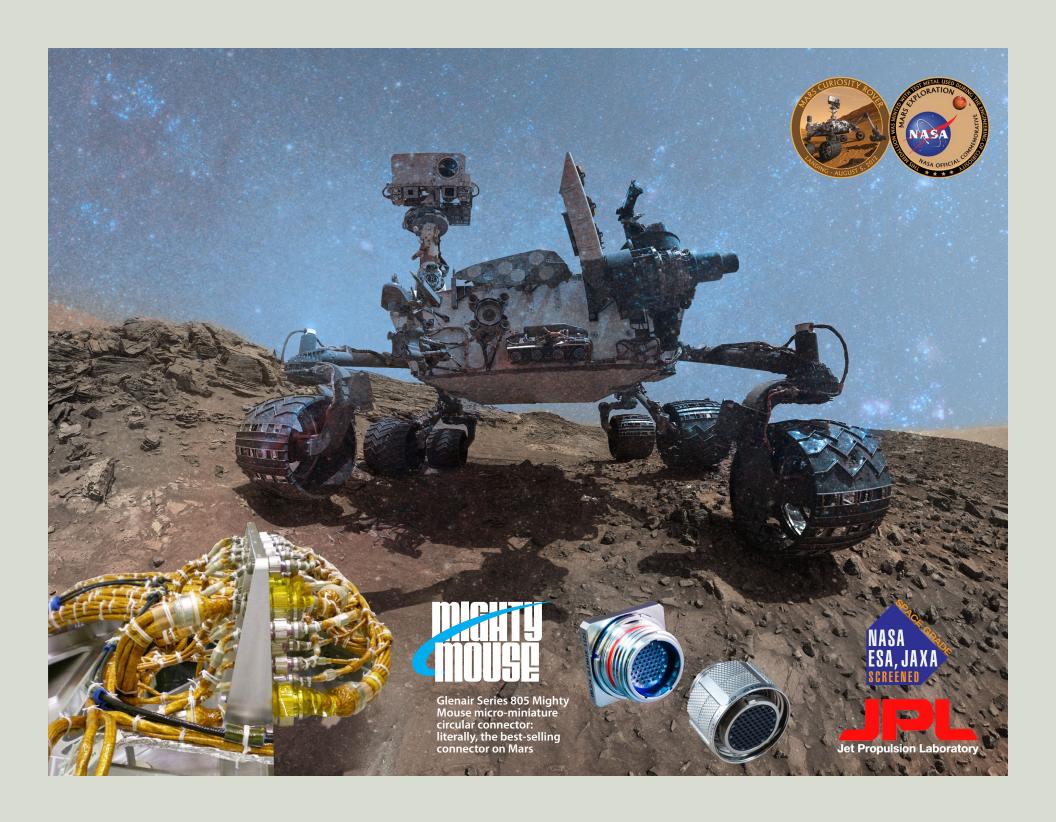

## Space Gags

| JULY 2021          |                    |         |           |          |        |          |  |  |  |
|--------------------|--------------------|---------|-----------|----------|--------|----------|--|--|--|
| Sunday             | Monday             | Tuesday | Wednesday | Thursday | Friday | Saturday |  |  |  |
| Gle                | enair <sub>®</sub> |         |           | 1        | 2      | 3        |  |  |  |
| 4 Independence Day | 5                  | 6       | 7         | 8        | 9      | 10       |  |  |  |
| 11                 | 12                 | 13      | 14        | 15       | 16     | 17       |  |  |  |
| 18                 | 19                 | 20      | 21        | 22       | 23     | 24       |  |  |  |
| 25                 | 26                 | 27      | 28        | 29       | 30     | 31       |  |  |  |