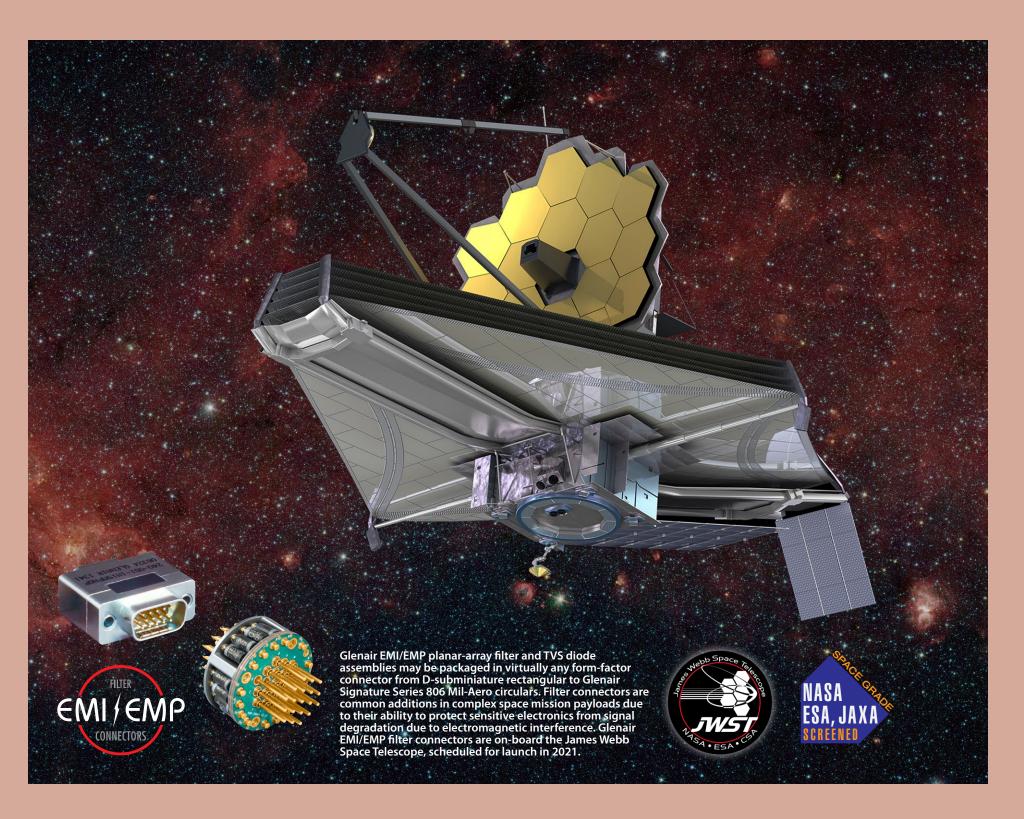

## Space Gags

| JULY 2021          |                    |         |           |          |        |          |  |  |  |
|--------------------|--------------------|---------|-----------|----------|--------|----------|--|--|--|
| Sunday             | Monday             | Tuesday | Wednesday | Thursday | Friday | Saturday |  |  |  |
| Gle                | enair <sub>®</sub> |         |           | 1        | 2      | 3        |  |  |  |
| 4 Independence Day | 5                  | 6       | 7         | 8        | 9      | 10       |  |  |  |
| 11                 | 12                 | 13      | 14        | 15       | 16     | 17       |  |  |  |
| 18                 | 19                 | 20      | 21        | 22       | 23     | 24       |  |  |  |
| 25                 | 26                 | 27      | 28        | 29       | 30     | 31       |  |  |  |