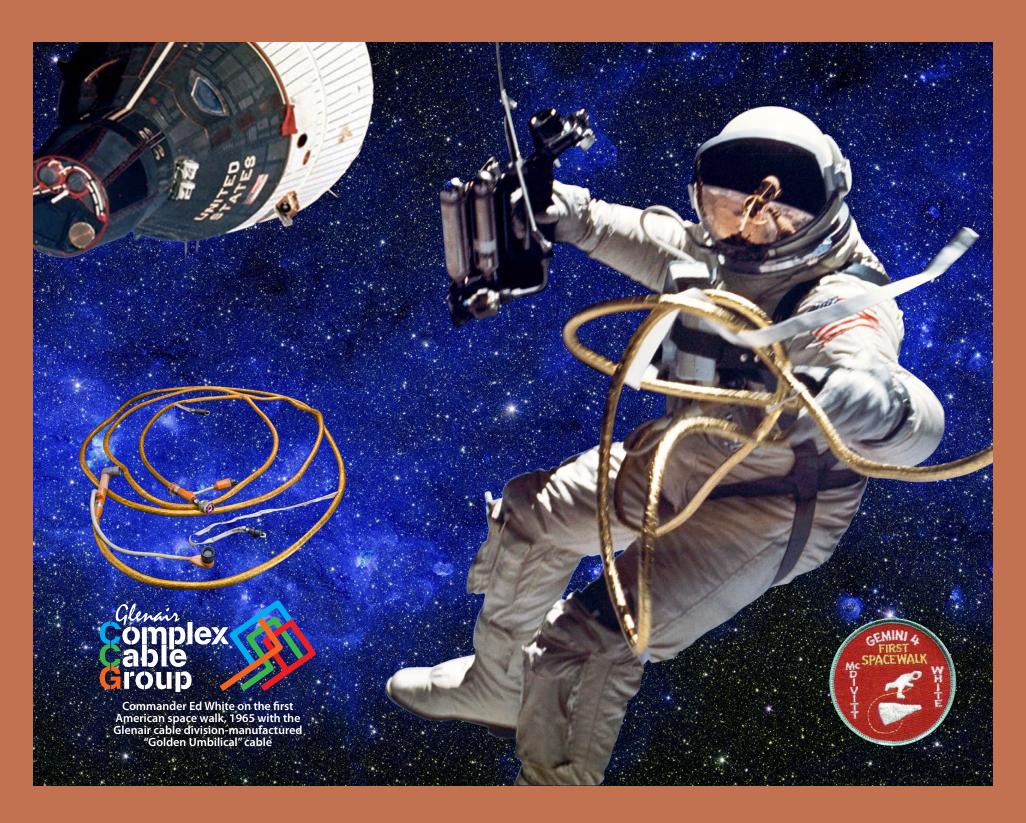

## Space Gags

| JULY 2021          |                    |         |           |          |        |          |  |  |  |
|--------------------|--------------------|---------|-----------|----------|--------|----------|--|--|--|
| Sunday             | Monday             | Tuesday | Wednesday | Thursday | Friday | Saturday |  |  |  |
| Gle                | enair <sub>®</sub> |         |           | 1        | 2      | 3        |  |  |  |
| 4 Independence Day | 5                  | 6       | 7         | 8        | 9      | 10       |  |  |  |
| 11                 | 12                 | 13      | 14        | 15       | 16     | 17       |  |  |  |
| 18                 | 19                 | 20      | 21        | 22       | 23     | 24       |  |  |  |
| 25                 | 26                 | 27      | 28        | 29       | 30     | 31       |  |  |  |