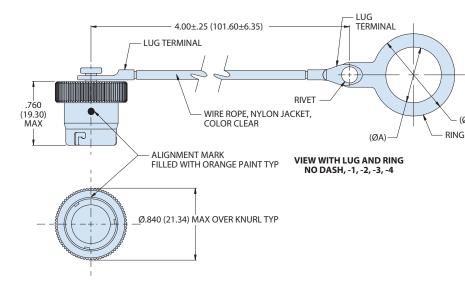

| Table 1 Plug Cover Dash No. |              |               |             |  |  |
|-----------------------------|--------------|---------------|-------------|--|--|
| Dash<br>Number              | Ø A          | Ø B           | Lug I.D.    |  |  |
| -1                          | .521 (13.23) | .891 (22.63)  | N/A         |  |  |
| -2                          | .588 (14.94) | .805 (20.45)  | N/A         |  |  |
| -3                          | .646 (16.41) | 1.016 (25.81) | N/A         |  |  |
| -4                          | .713 (18.11) | .995 (25.27)  | N/A         |  |  |
| no dash                     | .771 (19.58) | 1.141 (28.98) | N/A         |  |  |
| -01                         | N/A          | N/A           | .126 (3.20) |  |  |
| -02                         | N/A          | N/A           | .140 (3.56) |  |  |
| -04                         | N/A          | N/A           | .188 (4.78) |  |  |
| -06                         | N/A          | N/A           | .197 (5.00) |  |  |

## MATERIAL/FINISH/NOTES

Shell: Stainless Steel/Passivated

Ring, Rivets, Terminals and Nylon-Jacketed Wire Rope: Stainless Steel/Passivated Assemblies are identified with Glenair's name, part number and date code, space permitting.