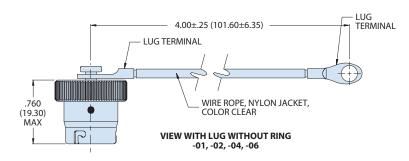

| Table 1 Plug Cover Dash No. |              |               |             |  |  |
|-----------------------------|--------------|---------------|-------------|--|--|
| Dash<br>Number              | Ø A          | Ø B           | Lug I.D.    |  |  |
| -1                          | .521 (13.23) | .891 (22.63)  | N/A         |  |  |
| -2                          | .588 (14.94) | .805 (20.45)  | N/A         |  |  |
| -3                          | .646 (16.41) | 1.016 (25.81) | N/A         |  |  |
| -4                          | .713 (18.11) | .995 (25.27)  | N/A         |  |  |
| no dash                     | .771 (19.58) | 1.141 (28.98) | N/A         |  |  |
| -01                         | N/A          | N/A           | .126 (3.20) |  |  |
| -02                         | N/A          | N/A           | .140 (3.56) |  |  |
| -04                         | N/A          | N/A           | .188 (4.78) |  |  |
| -06                         | N/A          | N/A           | .197 (5.00) |  |  |