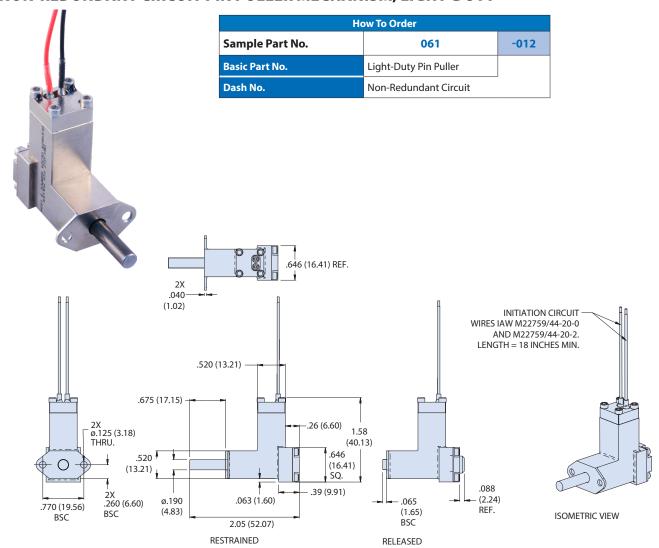

## 061-012 **Light duty pin pushers and pullers**

## 18 lb. pull force Non-redundant circuit

## NON-REDUNDANT CIRCUIT PIN PULLER MECHANISM, LIGHT-DUTY

## NOTES

- Unit is identified with Glenair name, CAGE code, part number, and date code, space permitting.
- 2. Release preload: 16 lbs. (71.2 N)
- 3. Full qualification pending
- 4. Reference Glenair P/N 060-112 for refurbishment initiator