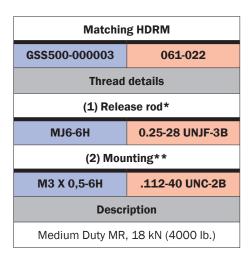

#### **NOTES**

- Unit is identified with Glenair name, CAGE code, part number, and date code, space permitting
- Release preload: 18 kN
- HDRM references Glenair pln GS5500-000003 EU, 061-022 US
- Weight: 238 g
- Contact your sales representative whilst using customized HDRMs