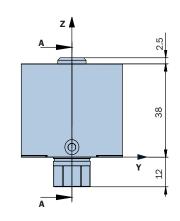

#### **NOTES**

- Unit is identified with Glenair name, CAGE code, part number, and date code, space permitting
- Release preload: 18 kN
- HDRM references Glenair pln GS5500-000003 EU, 061-022 US
- Weight: 238 g
- Contact your sales representative whilst using customized HDRMs