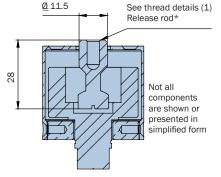

#### **NOTES**

- Unit is identified with Glenair name, CAGE code, part number, and date code, space permitting
- Release preload: 18 kN
- HDRM references Glenair pln GS5500-000003 EU, 061-022 US
- Weight: 238 g
- Contact your sales representative whilst using customized HDRMs