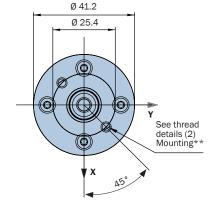

#### **NOTES**

- Unit is identified with Glenair name, CAGE code, part number, and date code, space permitting
- Release preload: 18 kN
- HDRM references Glenair pln GS5500-000003 EU, 061-022 US
- Weight: 238 g
- Contact your sales representative whilst using customized HDRMs