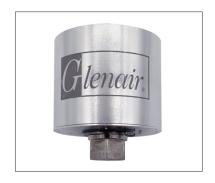

# Medium-Duty Hold-Down Release Mechanism

## **18 kN Release Preload Mechanical Release Unit (MRU)**

### **HOLD-DOWN RELEASE MECHANISM, MEDIUM-DUTY**

- Easy resettable, up to 30 times usage tested, continued usage expected
- Not dedicated for thermal, dynamic or shock tests

| How To Order  |                                     |
|---------------|-------------------------------------|
| Part No.      |                                     |
| GSS500-000009 | GSS500-00UNJF<br>(SPECIFIC P/N TBD) |