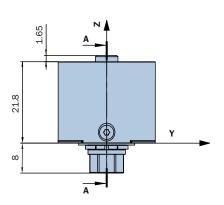

### **HOLD-DOWN RELEASE MECHANISM, MEDIUM-DUTY**

- Mechanical release unit for functional, ground testing only to save resources and time
- MRU unit fulfill one-by-one the geometrical interface of the flight hardware
- Easy resettable, up to 30 times usage tested, continued usage expected
- Not dedicated for thermal, dynamic or shock tests

#### **NOTES**

- Unit is identified with Glenair name, CAGE code, part number, and date code, space permitting
- Release preload: 1.5 kN
- HDRM references Glenair p/n GSS500-000005
- Weight: 56 g
- Contact your sales representative whilst using customized HDRMs