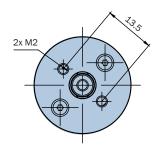

### **HOLD-DOWN RELEASE MECHANISM, MEDIUM-DUTY**

- Mechanical release unit for functional, ground testing only to save resources and time
- MRU unit fulfill one-by-one the geometrical interface of the flight hardware
- Easy resettable, up to 30 times usage tested, continued usage expected
- Not dedicated for thermal, dynamic or shock tests

#### **NOTES**

- Unit is identified with Glenair name, CAGE code, part number, and date code, space permitting
- Release preload: 1.5 kN
- HDRM references Glenair p/n GSS500-000005
- Weight: 56 g
- Contact your sales representative whilst using customized HDRMs