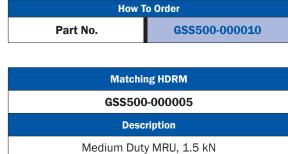

#### **NOTES**

- Unit is identified with Glenair name, CAGE code, part number, and date code, space permitting
- Release preload: 1.5 kN
- HDRM references Glenair p/n GSS500-000005
- Weight: 56 g
- Contact your sales representative whilst using customized HDRMs