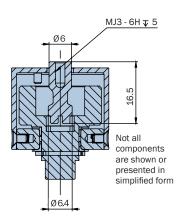

### **HOLD-DOWN RELEASE MECHANISM, MEDIUM-DUTY**

- Mechanical release unit for functional, ground testing only to save resources and time
- MRU unit fulfill one-by-one the geometrical interface of the flight hardware
- Easy resettable, up to 30 times usage tested, continued usage expected
- Not dedicated for thermal, dynamic or shock tests

#### **NOTES**

- Unit is identified with Glenair name, CAGE code, part number, and date code, space permitting
- Release preload: 1.5 kN
- HDRM references Glenair p/n GSS500-000005
- Weight: 56 g
- Contact your sales representative whilst using customized HDRMs