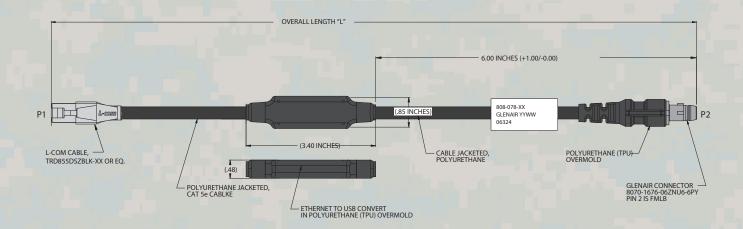

# Commercial Protocol Cables, Adapters, and Accessories 808-078 RJ45 Plug Cable (NG Compatible)

**COMMERCIAL PROTOCOL CABLES AND ADAPTERS** 

HUB PORT DESIGNATOR: **PAN** 

## SPECIFICATIONS

- STAR-PAN+ with NG compatibility
- CAT5e Ethernet cable with RJ45 plug
- Integrated Ethernet to USB conversion circuitry
- Santoprene jacketed cable, black
- TPE overmolded, ergonomic connector strain relief, black.
- Mighty Mouse 807 (NATO standard) connector and RJ45 connector
- Weight, 24" cable: 80g
- Export classification: 3A611.x