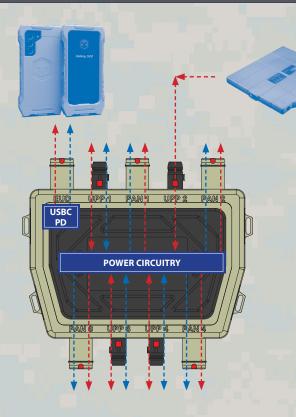

## STAR-PAN™ NG

Hubs and Accessories STAR-PAN™ NG Power Architecture

## OVERVIEW

- UPP Defaults as a power input but can change to power output via SPOC. Able to connect AC/DC power, soldier batteries, and radio side adapters.
- PAN One directional on both VBATT and VBUS power
- **EUD** Advanced host port mode enabling USB- C Power Delivering charge profiles of 5, 9,12,15 and 20v @ 3 amps respectively. This removes the need for previous bumps in the EUD cables
- Power input level max 360 watts
- Power output max 200 watts
- Able to input and output up to 10 amps of current
- VBATT power able to flow from Radio to UPP port