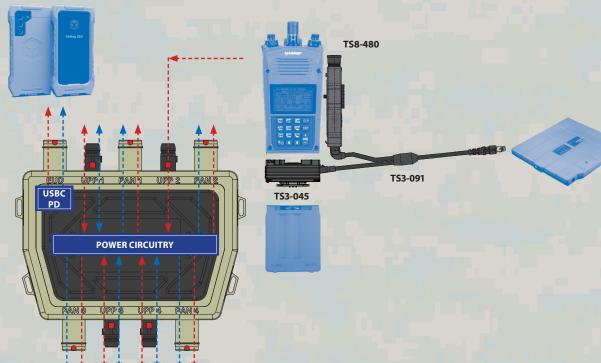

## STAR-PAN™ NG

Hubs and Accessories STAR-PAN™ NG Power Architecture

## OVERVIEW

- UPP Defaults as a power input but can change to power output via SPOC. Able to connect AC/DC power, soldier batteries, and radio side adapters.
- PAN One directional on both VBATT and VBUS power
- **EUD** Advanced host port mode enabling USB- C Power Delivering charge profiles of 5, 9,12,15 and 20v @ 3 amps respectively. This removes the need for previous bumps in the EUD cables
- Power input level max 360 watts
- Power output max 200 watts
- Able to input and output up to 10 amps of current
- VBATT power able to flow from Radio to UPP port