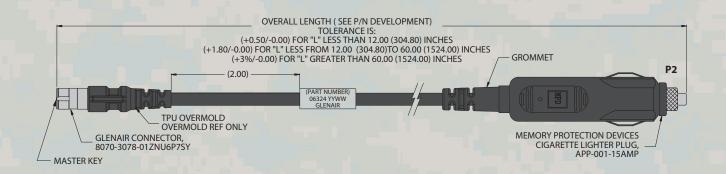

## **Power Cables and Battery Adapters** TS1-059 24V Cigarette Lighter Cable Assembly

## **SPECIFICATIONS**

- For connection of STAR-PAN power / data hubs to vehicle cigarette lighter
- Provides conditioned vehicle power
- Mighty Mouse 807 (NATO standard) connector and vehicle lighter connector
- · Weight: 139g
- Export classification: ECCN 3A611.x

| HOW TO ORDER        |                                              |     |
|---------------------|----------------------------------------------|-----|
| Sample Part Number: | TS1-059                                      | -XX |
| Adapter Series      | 24V Cigarette Lighter cable assembly         |     |
| Length Designator   | In Inches. Omit for Default Length of 72.00" |     |