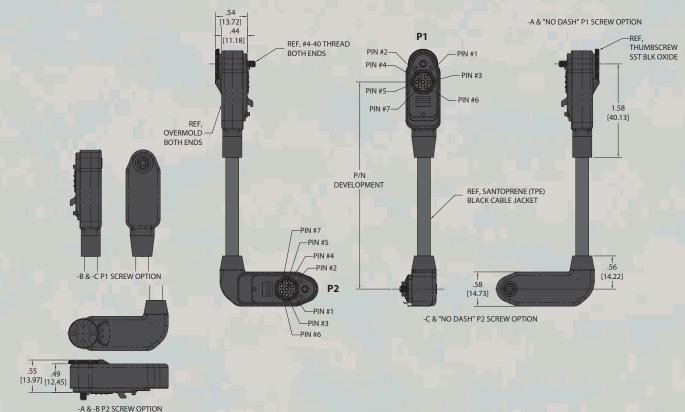

### Power Cables and Battery Adapters TS1-062 Cable Assembly, 7 Pin Back-to-back Radio-Battery Adapter

#### SPECIFICATIONS

- Rugged aluminum construction, tactical black finish, black overmolded cable
- MouseBite right-angle and straight radio/battery adapter connectors
- To be used with TS3-045 or TS2-028
- Weight: 28g

#### QUALIFIED FOR USE WITH Star-Pan Ng Power / Data Hubs

| HOW TO ORDER          |                                                                                                                                                                                                                                    |     |    |
|-----------------------|------------------------------------------------------------------------------------------------------------------------------------------------------------------------------------------------------------------------------------|-----|----|
| Sample Part Number:   | TS1-062                                                                                                                                                                                                                            | -XX | -X |
| Cable Series          | Back-to-back Radio-Battery Adapter                                                                                                                                                                                                 |     |    |
| Cable Length          | Tolerance:<br>Length Less Than 12" = +0.50 / -0.00"<br>Lengths Between 12" to 60" = +2.00/-0.50"<br><b>Omit for STD length of 3.50"</b>                                                                                            |     |    |
| Retained Screw Option | <ul> <li>-A = Thumbscrew at P1 and Thumbscrew at P2</li> <li>-B = Socket Head at P1 and Thumbscrew at P2</li> <li>-C = Socket Head at P1 and Socket Head at P2</li> <li>Omit for Thumbscrew at P1 and Socket Head at P2</li> </ul> |     |    |