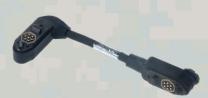

### Power Cables and Battery Adapters TS1-062 Cable Assembly, 7 Pin Back-to-back Radio-Battery Adapter

#### SPECIFICATIONS

- Rugged aluminum construction, tactical black finish, black overmolded cable
- MouseBite right-angle and straight radio/battery adapter connectors
- To be used with TS3-045 or TS2-028
- Weight: 28g