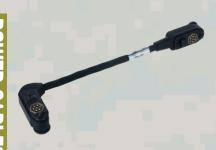

## Power Cables and Battery Adapters TS1-126 NG MouseBite-to-Mousebite Cable

## **SPECIFICATIONS**

- To be used with TS3-045 and any STAR-PAN Plus side adapter.
- Cable length tolerance:
   Length less than 12" = +0.15/-0.15"
   Length between 12" to 60" = +2.00/-0.50"
- Weight: 33g
- Export classification: EAR99