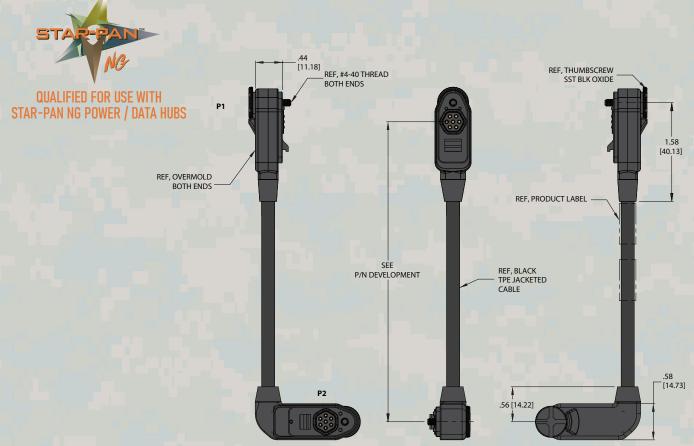

## STAR-PAN™ NG

## Power Cables and Battery Adapters TS1-126 NG MouseBite-to-Mousebite Cable

## **SPECIFICATIONS**

- To be used with TS3-045 and any STAR-PAN Plus side adapter.
- Cable length tolerance:
   Length less than 12" = +0.15/-0.15"
   Length between 12" to 60" = +2.00/-0.50"
- Weight: 33g
- Export classification: EAR99