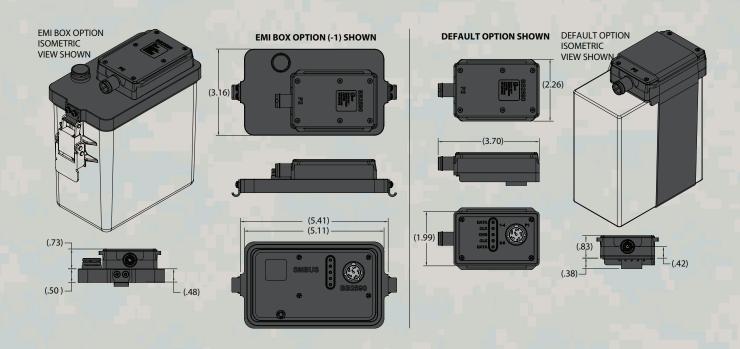

## Power Cables and Battery Adapters TS2-018 BB2590 Battery Adapter, EMI Box / 5V Regulator Options

## **SPECIFICATIONS**

- For connection of BB2590 battery to STAR-PAN power / data hubs
- EMI-protective box option and 5V regulator options
- · Rugged aluminum construction, tactical black finish
- Mighty Mouse 807 (NATO standard) Power In / Battery connector and BB2590 battery connector
- · Weight: 748g
- Export classification: EAR99

HUB PORT DESIGNATOR:

| HOW TO ORDER             |                                                                                                                                                                                              |       |
|--------------------------|----------------------------------------------------------------------------------------------------------------------------------------------------------------------------------------------|-------|
| Sample Part Number:      | TS2-018                                                                                                                                                                                      | -1    |
| Adapter Series           | BB2590 Battery Adapter                                                                                                                                                                       |       |
| EMI Box / 5V OUT Options | Omit = standard configuration -1 = BB2590 Adapter - STAR-PAN Standard with EMI box -2 = BB2590 Adapter - STAR-PAN Standard with EMI box and 5 -3 = BB2590 Adapter - STAR-PAN Standard 5V Out | V out |