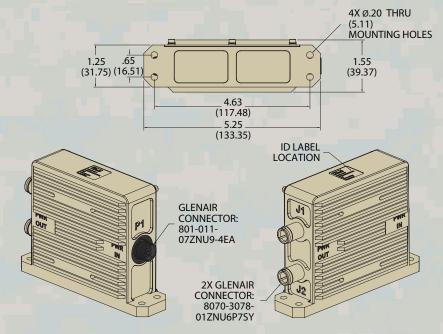

## **SPECIFICATIONS**

- Enables multiple power input options and regulates power for use with STAR-PAN hubs
- Mighty Mouse 807 (NATO standard) connector [power out] and Mighty Mouse 801 connector [power in]
- 10-40V input, boosts to 12V when Voltage in is below 12V and bucks down to 20V if input Voltage is greater that 20V. By passes when input Voltage is between 12-20V. 10A out per port.