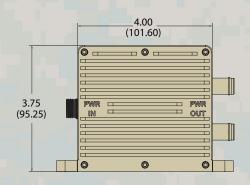

## **BATTLE-TESTED STAR-PAN™NG**

**Power Cables and Battery Adapters** TS2-031 Power Conditioner, NGH

## **SPECIFICATIONS**

- Enables multiple power input options and regulates power for use with STAR-PAN hubs
- Mighty Mouse 807 (NATO standard) connector [power out] and Mighty Mouse 801 connector [power in]
- 10-40V input, boosts to 12V when Voltage in is below 12V and bucks down to 20V if input Voltage is greater that 20V. By passes when input Voltage is between 12-20V. 10A out per port.