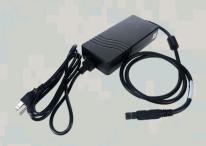

## Power Cables and Battery Adapters TS3-035 180 Watt AC/DC Power Adapter

## SPECIFICATIONS

- For connection of STAR-PAN power / data hubs to standard power outlets
- Worldwide wall outlet compatibility
- Mighty Mouse 807 (NATO standard) connector and power plug connector options
- Weight: 1,186g
- Export classification: EAR99