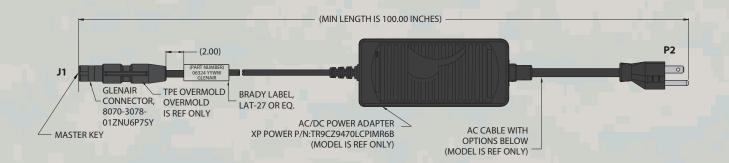

## Power Cables and Battery Adapters TS3-035 180 Watt AC/DC Power Adapter

## SPECIFICATIONS

- For connection of STAR-PAN power / data hubs to standard power outlets
- Worldwide wall outlet compatibility
- Mighty Mouse 807 (NATO standard) connector and power plug connector options
- Weight: 1,186g
- Export classification: EAR99

| HOW TO ORDER        |                                                                                |                                       |                                          |  |
|---------------------|--------------------------------------------------------------------------------|---------------------------------------|------------------------------------------|--|
| Sample Part Number: | TS3-035                                                                        |                                       | -XX                                      |  |
| Cable Series        | 180 Watt AC/DC Power Adapter Cable Assembly                                    |                                       |                                          |  |
| Plug Code Options   | (Omit for Default) US = Type B  AU = Type I  SW = Type J  EU = Type  KR = Type | · · · · · · · · · · · · · · · · · · · | <b>UK</b> = Type G<br><b>DM</b> = Type K |  |