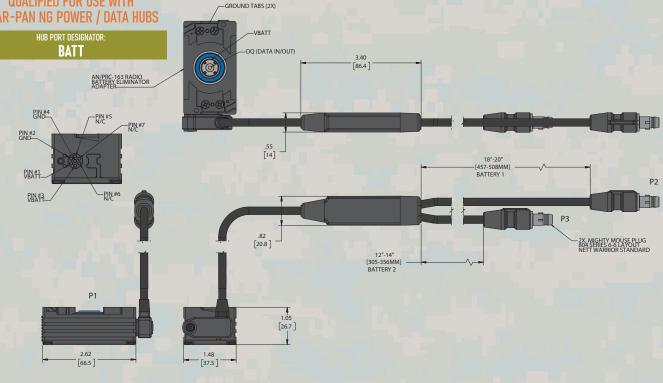

## SPECIFICATIONS

- Battery eliminator adapter
- Aluminum housing, black anodized finish
- Santoprene jacketed cable, black
- 2 Mighty Mouse 807 (NATO standard) connectors for "hot swap" capability

TS8-473

- Weight: 197g
- Export classification: ECCN 3A611.x

|  | HOW TO ORDER   |                            |
|--|----------------|----------------------------|
|  | Part Number:   |                            |
|  | Adapter Series | Battery Eliminator Adapter |
|  |                |                            |
|  |                |                            |

## **QUALIFIED FOR USE WITH STAR-PAN NG POWER / DATA HUBS**

© 2025 Glenair, Inc • 1211 Air Way, Glendale, CA 91201 • 818-247-6000 • www.glenair.com • U.S. CAGE Code 06324 • STAR-PAN<sup>∞</sup> NG Dimensions in Inches (mm) are subject to change without notice.