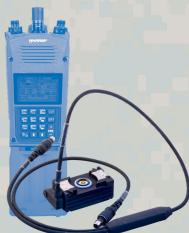

## **Power Cables and Battery Adapters** TS8-473 AN/PRC-163 Dual Power Cable Battery Eliminator (NG Compatible)

## SPECIFICATIONS

- Battery eliminator adapter
- Aluminum housing, black anodized finish
- Santoprene jacketed cable, black
- 2 Mighty Mouse 807 (NATO standard) connectors for "hot swap" capability

TS8-473