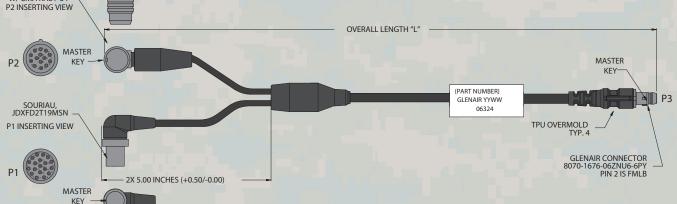

## SPECIFICATIONS

- STAR-PAN+ with NG compatibility
- For connection of referenced targeting device to STAR-PAN power / data hubs
- Polyurethane-jacketed cable and ergonomic TPU overmold, black
- Integrated RS-422 to USB conversion circuitry
- Supplies power to JIM-LR
- Mighty Mouse 807 (NATO standard) hub, P2 power and P1 data peripheral device connectors
- Weight: 223g
- Export classification: ECCN 3A611.x

## HOW TO ORDER

| Sample Part Number: | 808-246                                                     | -52 |
|---------------------|-------------------------------------------------------------|-----|
| Cable Series        | STERNA/JIM-LR RS-422 to USB Converter Cable                 |     |
| Length Designator   | In inches, 12" minimum<br>Omit for default length of 48.00" | L L |