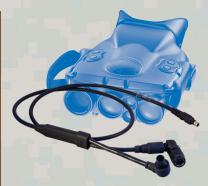

## Targeting Device Cables and Adapters 808-246 JIM-LR Cable (NG Compatible)

QUALIFIED FOR USE WITH ALL STAR-PAN POWER / DATA HUBS

## SPECIFICATIONS

- STAR-PAN+ with NG compatibility
- For connection of referenced targeting device to STAR-PAN power / data hubs
- Polyurethane-jacketed cable and ergonomic TPU overmold, black
- Integrated RS-422 to USB conversion circuitry
- Supplies power to JIM-LR
- Mighty Mouse 807 (NATO standard) hub, P2 power and P1 data peripheral device connectors
- Weight: 223g
- Export classification: ECCN 3A611.x