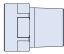

# REVERSE-BAYONET QUICK-DISCONNECT ITS-NG™ Nuclear-Grade

## Containment Area Class 1E Connectors

Shell Style, Class, and Accessory Options

### Receptacles

### ITS 00 Front Panel Mour

Front Panel Mount, Wall Mount Receptacle



### ITS 01 In Line Receptacle



### ITS 030 Rear Panel Mount, Wall Mount Receptacle



### Plugs

### ITS 06 ITS Plug



### ITS 08 ITS 90° Plug



### **Class Types**

### Environmental Backshells with Wire Sealing Grommet

### R

Environmental Adapter with Wire Sealing Grommet



Glenair.

### SP

Environmental Adapter with EMI/RFI Cable Shield Termination, Shrink Boot Groove and Wire Sealing Grommet



### **Backshell Accessories**

### **NPT**

NPT Adapter



### **N5**

Cable Clamp Adapter for Jacketed Cables



### N<sub>5</sub>M

Cable Gland Adapter for Jacketed Cables



### ZL

EMI/RFI Shield Termination Platform Adapter



### **ZLS**

EMI/RFI Shield Termination Platform Adapter