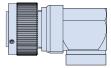

# REVERSE-BAYONET QUICK-DISCONNECT ITS-NG™ Nuclear-Grade

## Containment Area Class 1E Connectors

Shell Style, Class, and Accessory Options

### Receptacles

### ITS 00 Front Panel Mour

Front Panel Mount, Wall Mount Receptacle



### ITS 01 In Line Receptacle



### ITS 030 Rear Panel Mount, Wall Mount Receptacle



### Plugs

### ITS 06 ITS Plug



### ITS 08 ITS 90° Plug



### **Class Types**

### Environmental Backshells with Wire Sealing Grommet

### R

Environmental Adapter with Wire Sealing Grommet



Glenair.

### SP

Environmental Adapter with EMI/RFI Cable Shield Termination, Shrink Boot Groove and Wire Sealing Grommet



### **Backshell Accessories**

### **NPT**

NPT Adapter



### **N5**

Cable Clamp Adapter for Jacketed Cables



### N<sub>5</sub>M

Cable Gland Adapter for Jacketed Cables



### ZL

EMI/RFI Shield Termination Platform Adapter



### **ZLS**

EMI/RFI Shield Termination Platform Adapter