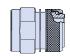

# REVERSE-BAYONET QUICK-DISCONNECT ITS-NG™ Nuclear-Grade

## Containment Area Class 1E Connectors

Shell Style, Class, and Accessory Options

### Receptacles

### ITS 00 Front Panel Mour

Front Panel Mount, Wall Mount Receptacle



### ITS 01 In Line Receptacle



### ITS 030 Rear Panel Mount, Wall Mount Receptacle



### Plugs

### ITS 06 ITS Plug



### ITS 08 ITS 90° Plug



### **Class Types**

### Environmental Backshells with Wire Sealing Grommet

### R

Environmental Adapter with Wire Sealing Grommet



Glenair.

### SP

Environmental Adapter with EMI/RFI Cable Shield Termination, Shrink Boot Groove and Wire Sealing Grommet



### **Backshell Accessories**

### **NPT**

NPT Adapter



### **N5**

Cable Clamp Adapter for Jacketed Cables



### N<sub>5</sub>M

Cable Gland Adapter for Jacketed Cables



### ZL

EMI/RFI Shield Termination Platform Adapter



### **ZLS**

EMI/RFI Shield Termination Platform Adapter