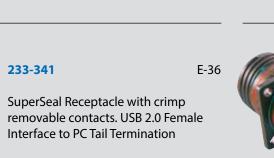

233-342

SuperSeal Receptacle with USB 2.0 Female Interface to PC Tail Termination

```
233-390
```

SuperSeal USB 2.0 Memory Stick

233-343

SuperSeal Receptacle with USB 2.0 Female Interface to Solder Cup Termination