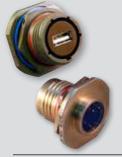

## SuperNine<sup>®</sup> USB 2.0/3.0 type A MIL-DTL-38999 Series III Type connectors <u>SuperSeal<sup>™</sup> Product Selection Guide</u>

E-34

SuperSeal<sup>™</sup> Coupler with Accessory

Threads and USB 2.0 Male-to-Female

(Plug) or Female-to-Female Receptacle