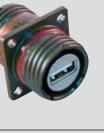

## 233-370

233-345

SuperSeal Feed-thru Receptacle with USB 2.0 Female-to-Female Interface

SuperSeal Connectors with Accessory

Female (Receptacle) Interface to Crimp

Threads and USB 2.0 Male (Plug) or

Removable Contacts