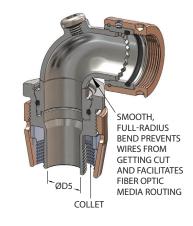

## **REVOLUTIONARY PBOF SWIVEL HOSE ATTACHMENT ACCESSORIES**

Hose barb fittings for PBOF assemblies are the perennial weak link in subsea oil & gas applications. Kinked and twisted hoses, leaky fittings, corroded hose clamps, and general poor performance characterize most existing solutions. The Glenair PBOF swivel hose attachment for SeaKing™ connectors solves these problems and more. Designed from the sea floor up to perform flawlessly and reliably, this revolutionary attachment puts an end to the long list of field maintenance problems associated with oil-filled cable applications.

- Straight, 45°, and 90° "full radius" angle and profile hose routing
- Hose angle adjustment feature eliminates risk of oil leakage
- Corrosion-resistant materials used throughout
- Threaded couplers with safety set-screws for fail-safe leak and decoupling protection—no special tools required for assembly
- Compact PBOF compression fitting with 340° hose swivel action
- Support for the broad range of hose diameters and wall thicknesses