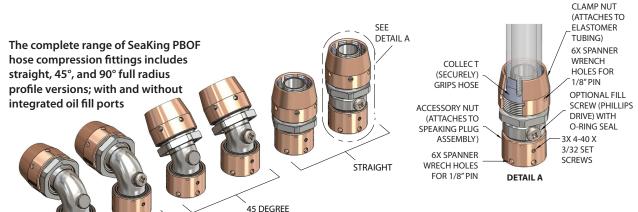

## PBOF assembly fittings and accessories

## **REVOLUTIONARY PBOF SWIVEL HOSE ATTACHMENT ACCESSORIES**

Hose barb fittings for PBOF assemblies are the perennial weak link in subsea oil & gas applications. Kinked and twisted hoses, leaky fittings, corroded hose clamps, and general poor performance characterize most existing solutions. The Glenair PBOF swivel hose attachment for SeaKing™ connectors solves these problems and more. Designed from the sea floor up to perform flawlessly and reliably, this revolutionary attachment puts an end to the long list of field maintenance problems associated with oil-filled cable applications.

- Straight, 45°, and 90° "full radius" angle and profile hose routing
- Hose angle adjustment feature eliminates risk of oil leakage
- Corrosion-resistant materials used throughout
- Threaded couplers with safety set-screws for fail-safe leak and decoupling protection—no special tools required for assembly
- Compact PBOF compression fitting with 340° hose swivel action
- Support for the broad range of hose diameters and wall thicknesses

ACCESSORY TEETH MESH WITH TEETH ON BACK END OF PLUG ASSEMBLY, ALLOWING TUBING END OF PBOF TO BE CLOCKED IN DESIRED DIRECTION

90 DEGREE