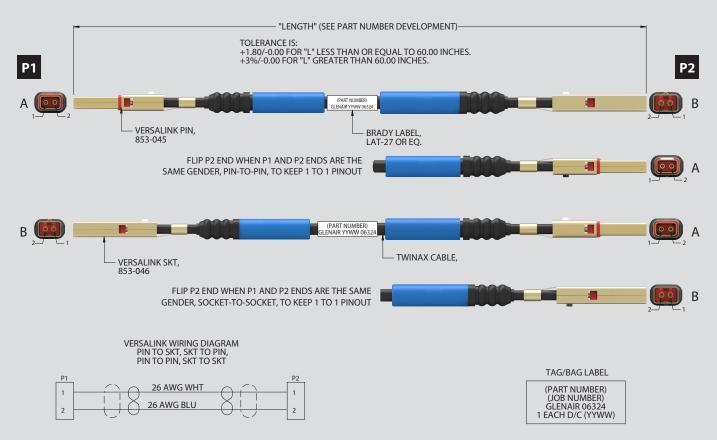

## 8574-0001 VersaLink Pin/Socket Cable Assemblies

Save assembly time and cost with pre-wired, 100% tested VersaLink™ assemblies. Cables have VersaLink contacts terminated at one or both ends of aerospace-grade shielded cable. Supplied with cable grommet follower if applicable. Compatible with Glenair Series 794, Series 816, and Series 806 connectors. *VersaLink contacts may only be installed in connectors with VersaLink insert arrangements*.

| PART NUMBER DEVELOPMENT      |                                                                                                                                     |           |    |   |    |     |
|------------------------------|-------------------------------------------------------------------------------------------------------------------------------------|-----------|----|---|----|-----|
| SAMPLE PART NUMBER           |                                                                                                                                     | 8574-0001 | -A | В | -5 | -12 |
| Product<br>Series / Basic No | 8574-0001 = Pre-wired Cable Assembly                                                                                                |           |    |   |    |     |
| P1 Connector                 | -A = VersaLink pin (853-045-01F) with grommet<br>follower<br>-B = VersaLink socket (853-046-01F) with grommet<br>follower           |           |    |   |    |     |
| P2 Connector                 | A = VersaLink pin (853-045-01F) with grommet followe<br>B = VersaLink socket (853-046-01F) with grommet followe<br>N = No connector |           |    |   |    |     |
| Cable Option                 | <b>-4</b> = 963-068-26 <b>-5</b> = 963-069-26 (See cable drawings on following pages)                                               |           |    |   |    |     |
| Length                       | Overall Length in inches (min length: 8")                                                                                           |           |    |   |    |     |