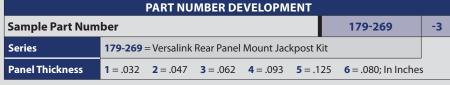

## NOTES

- 1. Kit contains two thru hole jackposts, two washers, and two hexnuts.
- 2. Material/finish: S303SE corrosion resistant steel IAW astm A484 and astm A582 / passivated.
- 3. Thru hole jackposts to be used on GHS4-M and GVLM-BS connector assemblies.