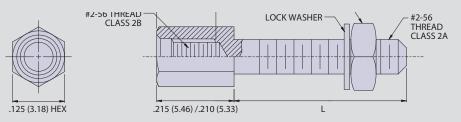

## NOTES

- 1. Kit contains two jackposts, two nuts, and two washers.
- 2. Material/finish: CRES/ passivated.
- 3. Thru hole jackposts to be used on GHS4-M and GVLM-BS connector assemblies.

| DASH NUMBER |              |              |  |  |
|-------------|--------------|--------------|--|--|
| Dash No.    | L            | Series       |  |  |
| 1           | .288 (7.32)  | GHS4-M       |  |  |
| 2           | .382 (9.70)  | GVLM-BR, -BS |  |  |
| 4           | .452 (11.48) | GVLM-BSS     |  |  |
|             | . ,          |              |  |  |