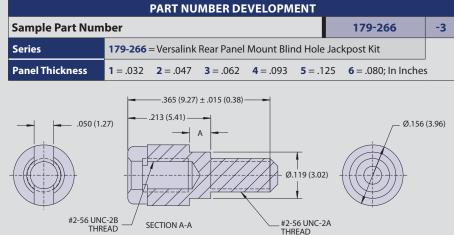

## NOTES

- 1. Kit contains two rear panel mount jackposts.
- 2. Material/finish: S303SE corrosion resistant steel iaw astm A484 and astm A582 / passivated.
- Rear panel mount jackposts to be used on GHS4-RPM, GVLM-BR, GVLRPM-BR, and GVLRPM-BS connector assemblies.