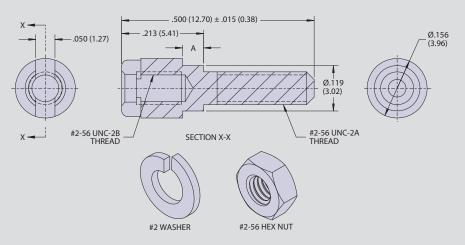

## NOTES

- 1. Kit contains two thru hole jackposts, two washers, and two hexnuts.
- 2. Material/finish: S303SE corrosion resistant steel IAW astm A484 and astm A582 / passivated.
- 3. Thru hole jackposts to be used on GHS4-M and GVLM-BS connector assemblies.